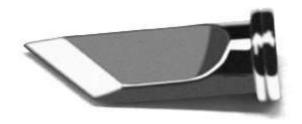

## RS PRO Replacement tips, straight knife, 2.0mm for use with DS90 Solder Iron

Stock Number: 2024510

**Product Details** 

RS Pro straight knife soldering iron tip has 2.0 mm tip for use with DS90 soldering station with soldering iron. This tip features a smaller soldering iron tip size and split design to reduce accessory expenses.

## **Features and Benefits**

- DS Series
- 2.0 mm straight knife soldering iron tip
- For use with DS90 soldering station with soldering iron
- Features a smaller soldering iron tip size and split design to reduce accessory expenses

## **Specifications:**

For Use With: DS90 Solder Iron

**Tip Series: DS** 

Tip Shape: straight knife

Tip Size: 2.0 mm

rspro.com