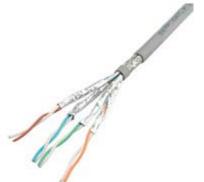

## **Technical Data - Overview**

Product group Twisted Pair Cable

Conveyance good No Shield type SFTP

Transfer quality Cat. 6a / Class EA

Quantity of wires

Conductor typeSolid wireCrossednot applicable

Length 300 m

**Assignment** not applicable

Colour (Cable)greyHalogen free cableNoMaterial (external cable mantle)PVC

Connector Type RJ45 not applicable

We reserve the right to amend any or all information without prior notice. Furthermore, all pr change. We assume no responsibility for misprints or the accuracy of technical information. graphics are of an exemplary nature and can deviate from the original.