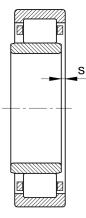

## Dimensions

| r <sub>min</sub>   | 1.5 mm  | Minimum chamfer dimension       |  |  |
|--------------------|---------|---------------------------------|--|--|
| r <sub>1 min</sub> | 1.1 mm  | Minimum chamfer dimension       |  |  |
| S                  | 0.6 mm  | Axial displacement              |  |  |
| E                  | 70.2 mm | Raceway diameter outer ring     |  |  |
| F                  | 46.2 mm | Raceway diameter inner ring     |  |  |
| D <sub>1 min</sub> | 66.6 mm | Minimum rib diameter outer ring |  |  |
| _                  |         |                                 |  |  |
| Temperature range  |         |                                 |  |  |
| T <sub>min</sub>   | -30 °C  | Operating temperature min.      |  |  |
| T <sub>max</sub>   | 120 °C  | Operating temperature max.      |  |  |