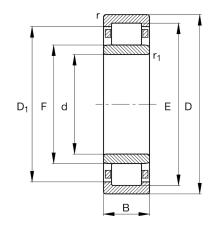

## Main Dimensions & Performance Data

| d               | 35 mm        | Bore diameter                     |
|-----------------|--------------|-----------------------------------|
| D               | 80 mm        | Outside diameter                  |
| В               | 21 mm        | Width                             |
| C <sub>r</sub>  | 76,000 N     | Basic dynamic load rating, radial |
| C <sub>0r</sub> | 63,000 N     | Basic static load rating, radial  |
| C <sub>ur</sub> | 8,300 N      | Fatigue load limit, radial        |
| n <sub>G</sub>  | 12,600 1/min | Limiting speed                    |
| n <sub>ər</sub> | 7,900 1/min  | Reference speed                   |
|                 | 0.47 kg      | Weight                            |

## Dimensions

| r <sub>min</sub>   | 1.5 mm  | Minimum chamfer dimension       |  |  |
|--------------------|---------|---------------------------------|--|--|
| r <sub>1 min</sub> | 1.1 mm  | Minimum chamfer dimension       |  |  |
| S                  | 0.6 mm  | Axial displacement              |  |  |
| E                  | 70.2 mm | Raceway diameter outer ring     |  |  |
| F                  | 46.2 mm | Raceway diameter inner ring     |  |  |
| D <sub>1 min</sub> | 66.6 mm | Minimum rib diameter outer ring |  |  |
| _                  |         |                                 |  |  |
| Temperature range  |         |                                 |  |  |
| T <sub>min</sub>   | -30 °C  | Operating temperature min.      |  |  |
| T <sub>max</sub>   | 120 °C  | Operating temperature max.      |  |  |