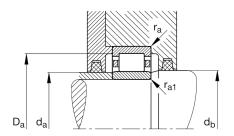

## **Mounting dimensions**

| d <sub>a min</sub>  | 42 mm  | Minimum diameter shaft shoulder      |
|---------------------|--------|--------------------------------------|
| d <sub>a max</sub>  | 45 mm  | Maximum diameter of shaft shoulder   |
| d <sub>b min</sub>  | 48 mm  | Minimum shaft shoulder               |
| D <sub>a max</sub>  | 71 mm  | Maximum diameter of housing shoulder |
| r <sub>a max</sub>  | 1.5 mm | Maximum recess radius                |
| r <sub>a1 max</sub> | 1 mm   | Maximum recess radius                |