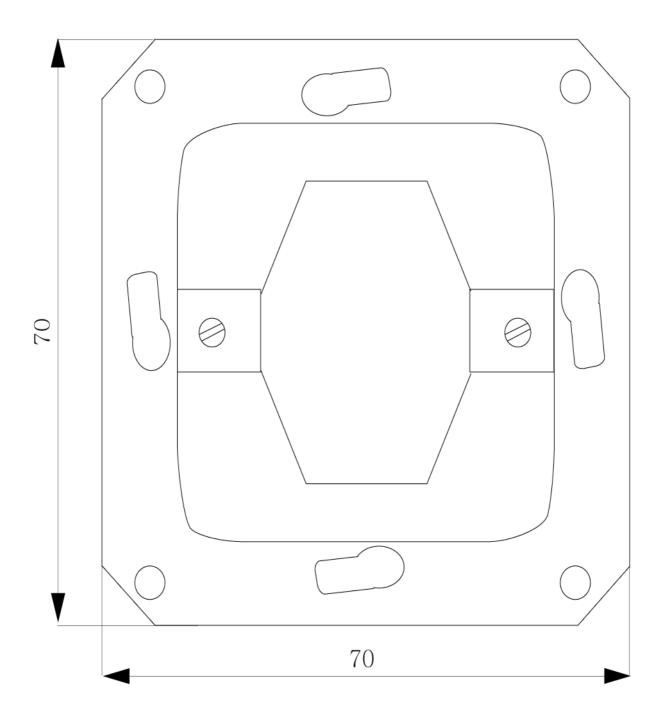

## **SIEMENS**

Data sheet 5TA2132

DELTA switch device insert FM, intermediate switch can be screwed, 10A 250V

| Model                                             |                     |
|---------------------------------------------------|---------------------|
| product brand name                                | DELTA               |
| type of installation switch rotary switch         | No                  |
| type of light source                              | Without lighting    |
| type of composition                               | basic element       |
| design of the actuating element                   | rocker/button       |
| General technical data                            |                     |
| type of switch                                    | intermediate switch |
| mounting type                                     | flush mounting      |
| surface processing                                | others              |
| material                                          | others              |
| Supply voltage                                    |                     |
| operating voltage rated value                     | 250 V               |
| Protection class                                  |                     |
| protection class IP                               | IP20                |
| Switching capacity                                |                     |
| switching capacity current                        | 10 A                |
| Main circuit                                      |                     |
| operational current rated value                   | 10 A                |
| Appearance                                        |                     |
| appearance                                        | not applicable      |
| color                                             | miscellaneous       |
| Product details                                   |                     |
| product component                                 |                     |
| labeling field                                    | No                  |
| <ul> <li>signaling contact</li> </ul>             | No                  |
| • pushbutton switch                               | No                  |
| product feature halogen-free                      | Yes                 |
| Number                                            |                     |
| number of actuating rockers                       | 1                   |
| Connections                                       |                     |
| type of electrical connection                     | Plug-in terminal    |
| Mechanical Design                                 |                     |
| height                                            | 70 mm               |
|                                                   | claw/screw mounting |
| fastening method                                  |                     |
| fastening method material of the enclosure        | metal               |
| ·                                                 |                     |
| material of the enclosure                         |                     |
| material of the enclosure Environmental footprint | metal               |