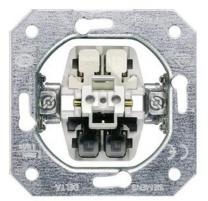

## **SIEMENS**

Data sheet 5TA2132

DELTA switch device insert FM, intermediate switch can be screwed, 10A 250V

| Model                                             |                     |
|---------------------------------------------------|---------------------|
| product brand name                                | DELTA               |
| type of installation switch rotary switch         | No                  |
| type of light source                              | Without lighting    |
| type of composition                               | basic element       |
| design of the actuating element                   | rocker/button       |
| General technical data                            |                     |
| type of switch                                    | intermediate switch |
| mounting type                                     | flush mounting      |
| surface processing                                | others              |
| material                                          | others              |
| Supply voltage                                    |                     |
| operating voltage rated value                     | 250 V               |
| Protection class                                  |                     |
| protection class IP                               | IP20                |
| Switching capacity                                |                     |
| switching capacity current                        | 10 A                |
| Main circuit                                      |                     |
| operational current rated value                   | 10 A                |
| Appearance                                        |                     |
| appearance                                        | not applicable      |
| color                                             | miscellaneous       |
| Product details                                   |                     |
| product component                                 |                     |
| labeling field                                    | No                  |
| <ul> <li>signaling contact</li> </ul>             | No                  |
| • pushbutton switch                               | No                  |
| product feature halogen-free                      | Yes                 |
| Number                                            |                     |
| number of actuating rockers                       | 1                   |
| Connections                                       |                     |
| type of electrical connection                     | Plug-in terminal    |
| Mechanical Design                                 |                     |
| height                                            | 70 mm               |
|                                                   | claw/screw mounting |
| fastening method                                  |                     |
| fastening method material of the enclosure        | metal               |
| ·                                                 |                     |
| material of the enclosure                         |                     |
| material of the enclosure Environmental footprint | metal               |