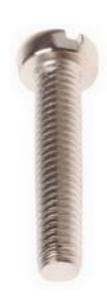

# RS Pro Nickel Plated Brass Cheese Head Machine Screws, M4 x 20mm

RS Stock No: 482-9877

#### **Product Details**

RS Pro machine screw measuring M4 x 20 mm, is made of brass with nickel plated finish to resist tarnishing. This cheese head screw with metric thread has slotted drive.

### **Specifications:**

| Drive Type           | Slot           |
|----------------------|----------------|
| Finish               | Nickel Plated  |
| Head Shape           | Cheese         |
| Material             | Brass          |
| Length               | 20 mm          |
| Thread Pitch         | 0.7            |
| Thread Size (Metric) | M4             |
| Head Diameter        | 6.78 to 7 mm   |
| Head Height          | 2.46 to 2.6 mm |
| Slot Depth           | 1.1 mm         |
| Slot Width           | 1.2 mm         |
| Specification        | DIN 84         |
|                      |                |