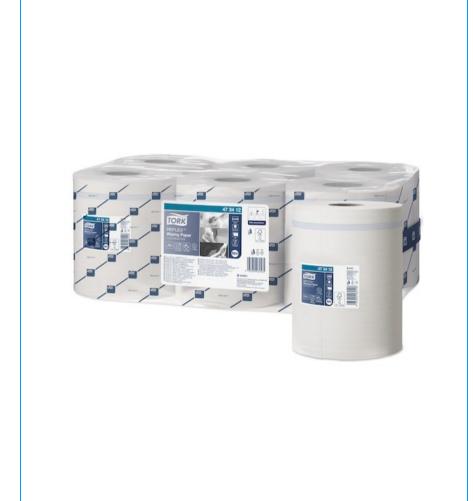

# Tork Reflex™ Wiping Paper

| Article                 | 473412                                   |
|-------------------------|------------------------------------------|
| System                  | M4 - Reflex<br>Centrefeed Roll<br>System |
| Colour                  | White                                    |
| Ply                     | 1                                        |
| Roll length             | 113.9 m                                  |
| Roll width              | 19.4 cm                                  |
| Roll diameter           | 19 cm                                    |
| Number of sheets        | 340                                      |
| Sheet length            | 33.5 cm                                  |
| Core inside<br>diameter | 5.9 cm                                   |
| Embossing               | No                                       |
| Print                   | No                                       |

The 1-ply multipurpose Tork Reflex<sup>TM</sup> Wiping Paper is ideal for wiping tasks and hand wiping, due to its strength and high absorption. This paper can be used in the Tork Reflex<sup>TM</sup> single-sheet centrefeed dispenser, which fits your team's workflow, cuts down consumption, and minimises the risk of cross-contamination.

### Key benefits:

- Single sheet dispensing reduces consumption by up to 37%.
- SmartCore® core removal for fast and easy refilling.
- Particularly good for cleaning glass does not leave any lint or streaks on surfaces