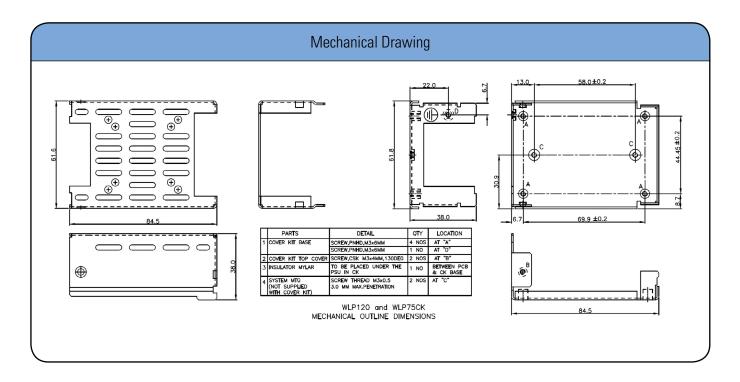

## Features

- Noncorrosive
  - Easy assembly
- Low weight
- Fully safe

•

| FOR WLP120, MWLP120, WLP75, MWLP75 SERIES                                                              |                                                                                |
|--------------------------------------------------------------------------------------------------------|--------------------------------------------------------------------------------|
| Derating Guidelines                                                                                    |                                                                                |
| WLP120/MWLP120/WLP75/MWLP75: Ambient > 50°C, derate by 50% to 70°C. 300 LFM air flow to be maintained. |                                                                                |
| Contents                                                                                               |                                                                                |
| Mounting Base, Cover, Insulator, Fixing Screws                                                         |                                                                                |
| Mechanical Dimensions                                                                                  |                                                                                |
| Cover and Base Material                                                                                | EG(Zintec)/CRCA/GI 1.0mm thick (Powder coating/ Passivation/ ED coating black) |
| Marked                                                                                                 | A: PCB MTG; B: COVER MTG; C: SYSTEM MTG, M3 Thread ; D : EARTH CONNECTION      |
| All dimensions are in mm. General tolerance :+/-1.0                                                    |                                                                                |