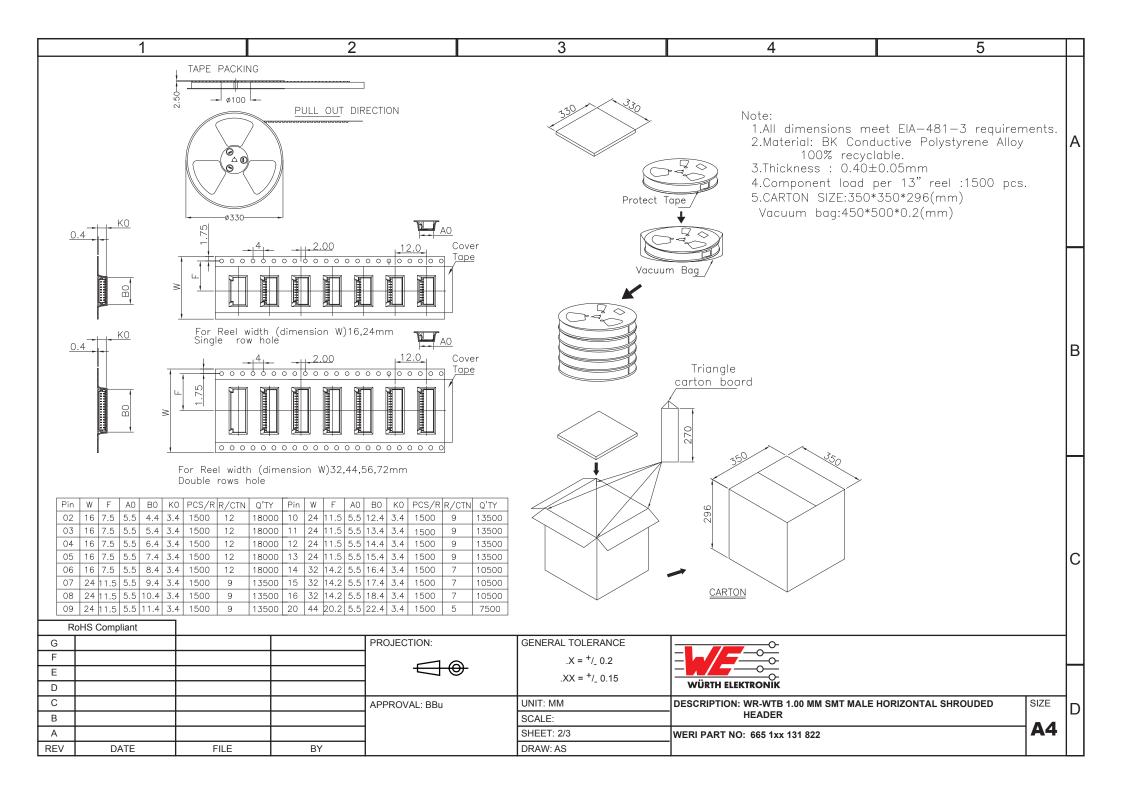

| R   | toHS Compliant |      |    |              |                            |                          |           |   |
|-----|----------------|------|----|--------------|----------------------------|--------------------------|-----------|---|
| G   |                |      |    | PROJECTION:  | GENERAL TOLERANCE          |                          |           | 1 |
| F   |                |      |    |              | .X = <sup>+</sup> /_ 0.2   |                          |           |   |
| E   |                |      |    |              | .XX = <sup>+</sup> /_ 0.15 |                          |           |   |
| D   |                |      |    |              |                            | WÜRTH ELEKTRONĬK         |           |   |
| С   |                |      |    | APPROVAL: JC | UNIT: MM                   | DESCRIPTION: DISCLAIMER  | SIZE      | Ъ |
| В   |                |      |    |              | SCALE:                     |                          |           | Р |
| Α   | 10-SEP-14      | PDF  | QL |              | SHEET: 3/3                 | WERI PART NO: DISCLAIMER | <b>A4</b> |   |
| REV | DATE           | FILE | BY |              | DRAW: QL                   |                          |           |   |