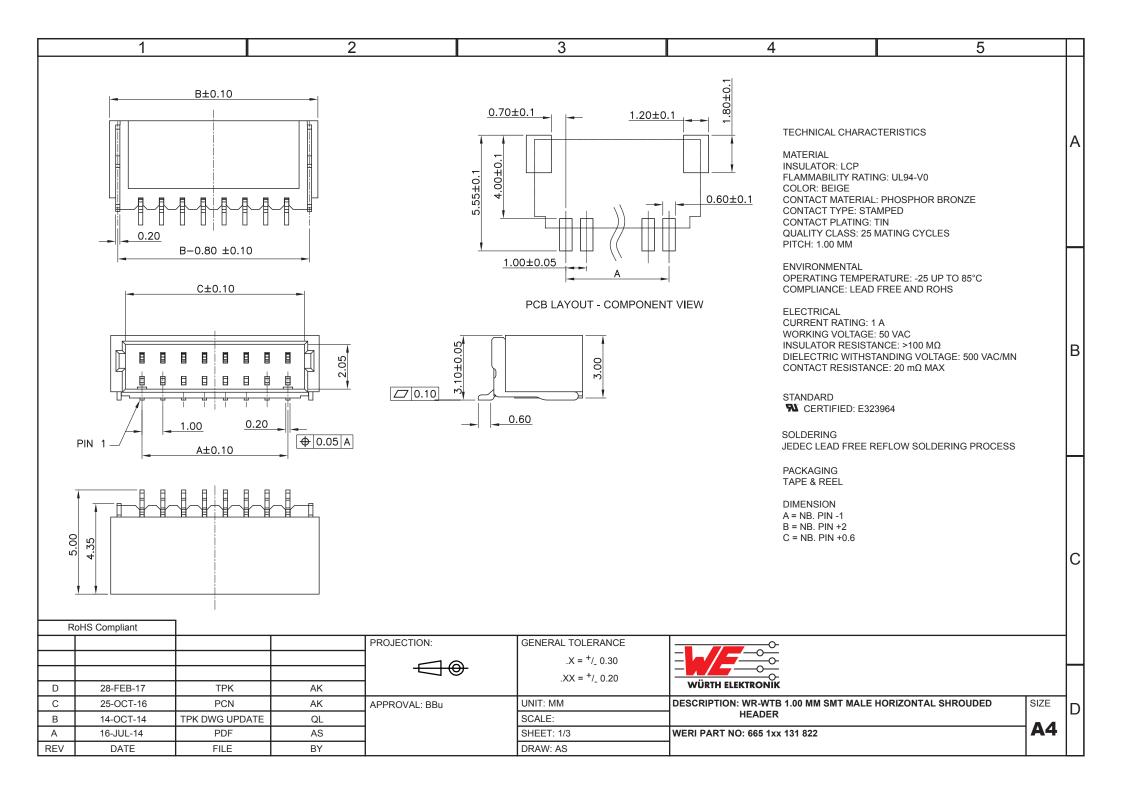

| 1 | 2 | 3 | 4 | 5 | - |
|---|---|---|---|---|---|
|   |   |   |   |   | _ |

А

В

С