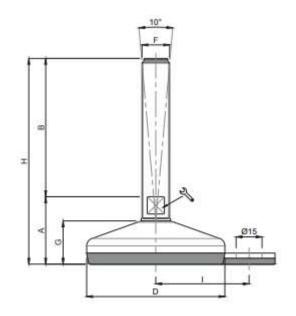

These mounts are specifically often used in food, packaging, beverage and pharmaceutical industries.

The base rubber is made of oil resistant NBR to an FDA approved standard, with 304 Stainless Steel.

| Article Number | Α    | В    | D    | F   | G    | Н    | Static Load | Metal Type      | Articulation |
|----------------|------|------|------|-----|------|------|-------------|-----------------|--------------|
|                | (mm) | (mm) | (mm) |     | (mm) | (mm) | (kg)        |                 | (Degrees)    |
|                |      |      |      |     |      |      | 1500        | Stainless Steel |              |
| 2245796        | 42   | 150  | 100  | M16 | 28   | 192  |             | 304             | 10           |
|                |      |      |      |     |      |      | 1500        | Stainless Steel |              |
| 2245797        | 42   | 150  | 100  | M20 | 28   | 192  |             | 304             | 10           |
|                |      |      |      |     |      |      | 1500        | Stainless Steel |              |
| 2245798        | 44   | 200  | 100  | M24 | 28   | 244  |             | 304             | 10           |
|                |      |      |      |     |      |      | 1000        | Stainless Steel |              |
| 2245799        | 38   | 150  | 80   | M16 | 25   | 188  |             | 304             | 10           |
|                |      |      |      |     |      |      | 1000        | Stainless Steel |              |
| 2245800        | 38   | 150  | 80   | M20 | 25   | 188  |             | 304             | 10           |