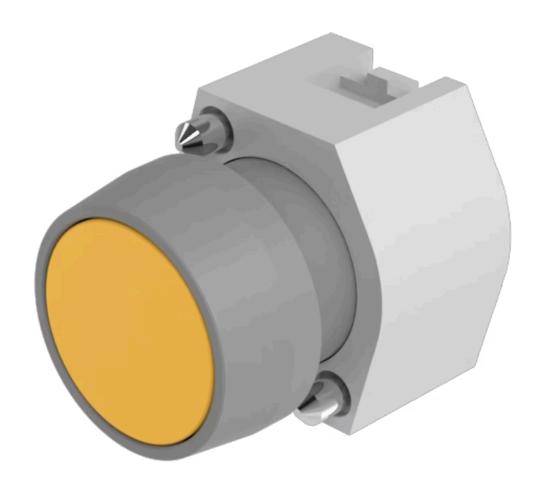

# 704.040.4 Actuator

| h                          |                                                                                           |
|----------------------------|-------------------------------------------------------------------------------------------|
| FRONT                      |                                                                                           |
| Front dimension:           | Ø 29 mm                                                                                   |
| Front form:                | Round                                                                                     |
| Front bezel colour:        | Grey                                                                                      |
| Front bezel material:      | Plastic                                                                                   |
|                            |                                                                                           |
| MOUNTING                   |                                                                                           |
| Design:                    | Raised                                                                                    |
| Mounting type:             | Panel mounting                                                                            |
|                            |                                                                                           |
| OPERATING-/INDICATION PART |                                                                                           |
| Lens colour:               | Yellow                                                                                    |
| Lens material:             | Plastic                                                                                   |
| Lens illumination:         | Non illuminated                                                                           |
| Lens shape:                | Flush                                                                                     |
| Lens optics:               | transparent                                                                               |
|                            |                                                                                           |
| ELECTRICAL CHARACTERISTICS |                                                                                           |
| Standards:                 | The switches comply with the "Standards for low-voltage switching devices" DII EN 60947-1 |
|                            |                                                                                           |
|                            |                                                                                           |