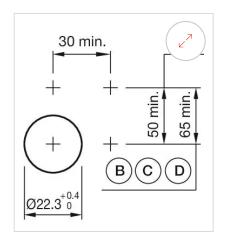

#### **MECHANICAL CHARATERISTIC**

Switching action: Maintained

**Mechanical lifetime:** ≤3 Mil. cycles of operation

| Operating force:                   | 8 N                                                                                                                              |
|------------------------------------|----------------------------------------------------------------------------------------------------------------------------------|
| Operating Travel:                  | ca. 5.8 mm ± 0.2 mm                                                                                                              |
| Weight:                            | 0.04 kg                                                                                                                          |
|                                    |                                                                                                                                  |
| AMBIENT CONDITION                  |                                                                                                                                  |
| IP Protection:                     | IP65 front side                                                                                                                  |
| Operating temperature:             | – 40 °C + 55 °C                                                                                                                  |
| Storage temperature:               | – 40 °C + 85 °C                                                                                                                  |
|                                    |                                                                                                                                  |
| CERTIFICATE                        |                                                                                                                                  |
| REACH:                             | REACH compliant                                                                                                                  |
| RoHS:                              | RoHS compliant                                                                                                                   |
|                                    |                                                                                                                                  |
| OTHER                              |                                                                                                                                  |
| Short Description:                 | Actuator, $\varnothing$ 29 mm, Flush, Non illuminated, Yellow, Plastic, transparent, Round, Grey, Plastic, Maintained            |
| Housing colour:                    | Grey                                                                                                                             |
| Housing material:                  | Plastic                                                                                                                          |
| Hints:                             | Frontring with protective cover to be mounted with a torque of 0.4 Nm onto actuator, Max. 3 switching elements can be clipped on |
| max. number of switching elements: | 3                                                                                                                                |
| Wiring diagrams:                   | E ~ -                                                                                                                            |
| Mounting cut-outs:                 |                                                                                                                                  |

A = Screw terminal

B = Push-in terminal (PIT)
C = Plug-in terminal 6.3 mm x 0.8 mm
D = Double plug-in terminal 6.3 mm x 0.8