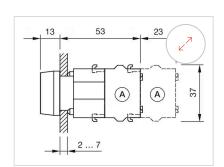

### Dimension drawings:

A = Screw terminal

A = Screw terminal

B = Push-in terminal (PIT)
C = Plug-in terminal 6.3 mm x 0.8 mm
D = Double plug-in terminal 6.3 mm x 0.8