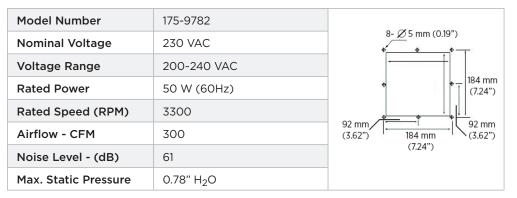

## **Datasheet** RS PRO LOUVERED FILTER FAN KIT WITH FAN INSTALLED and SNAP-ON GUARD

Stock number: 175-9782

| EN                    |                                                    |                                                                                      |                                                                                                |
|-----------------------|----------------------------------------------------|--------------------------------------------------------------------------------------|------------------------------------------------------------------------------------------------|
|                       |                                                    | 5 mm 60 mm<br>(0.19") (0.36") 12.5 mm<br>(0.49")<br>150mm<br>(5.9")                  | 204 mm<br>(8.03")<br>(8.03")<br>(8.03")<br>(8.03")<br>(8.03")<br>(8.03")<br>(8.03")<br>(0.53") |
| Frame                 | Diecast Aluminum                                   | Operating Temperature                                                                | 0.80                                                                                           |
| Impeller              | PBT, UL94V-O plastic                               | Ball Bearing<br>-40C ~ +70C                                                          | <u>î</u>                                                                                       |
| Connection            | Terminals                                          | Life Expectancy Ball Bearing                                                         | 0.60                                                                                           |
| Motor                 | Impedance protected                                | 60,000 hours (L10 at 40C)<br>Environmental Protection                                | 8tatic Lessance ("H20)                                                                         |
| Bearing System        | Dual ball bearing                                  | Class B Insulation<br>Rated IP54 Guard                                               |                                                                                                |
| Insulation Resistance | >100M ohm between lead-<br>wire and frame (500VDC) | Guard Frame: ABS Resin<br>UL94V-0 with UV protection                                 | 0.00                                                                                           |
| Dielectric Strength   | 1 min at 1500 VAC, 50/60Hz                         | Color: Black (standard) or<br>Gray<br>Filter Mesh: Nylon fiber<br>Synthetic Resin m4 | 0 75 150 225 300<br>Airflow (CFM)                                                              |