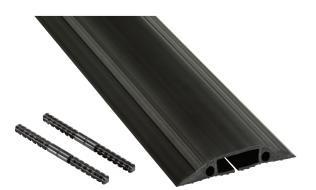

## Medium Duty Floor Cable Protectors uncoil to effectively lay flat across surfaces, while the tapered sloping sides are pedestrian-friendly.

The pre-split back enables users to simply retro-fit the length over cable(s).

The unique connector pins provide an effective friction-fit connection that can be pushed-in, then later pulled apart, in adjoining lengths – to cover whatever length of cable is required.

- · Ideal for areas with regular foot traffic
- Protect cables, and address a common cause of trips and falls
- 30mm x 10mm cavity
- · Ribbed non-slip base, pre-split rear for ease of use
- Flexible PVC Neat tapered design, lengths uncoil to lay flat
- · No sharp kerb effect, pedestrian friendly
- Fully safety tested, and certified to BS EN 60670-1:2005
- · Easy to cut, if shorter lengths are required