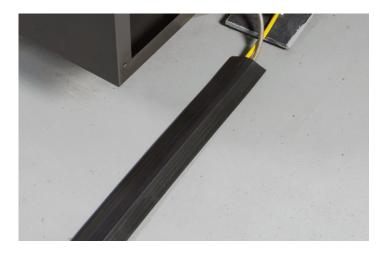

## Medium Duty Floor Cable Protectors uncoil to effectively lay flat across surfaces, while the tapered sloping sides are pedestrian-friendly.

The pre-split back enables users to simply retro-fit the length over cable(s).