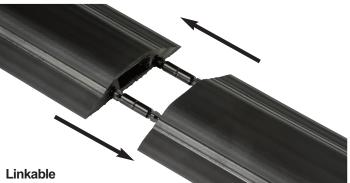

The unique connector pins provide an effective friction-fit connection that can be pushed-in, then later pulled apart, in adjoining lengths – to cover whatever length of cable is required.

- · Ideal for areas with regular foot traffic
- Protect cables, and address a common cause of trips and falls
- 30mm x 10mm cavity
- · Ribbed non-slip base, pre-split rear for ease of use
- Flexible PVC Neat tapered design, lengths uncoil to lay flat
- · No sharp kerb effect, pedestrian friendly
- Fully safety tested, and certified to BS EN 60670-1:2005
- · Easy to cut, if shorter lengths are required