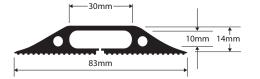

The unique connector pins provide an effective friction-fit connection that can be pushed-in, then later pulled apart, in adjoining lengths – to cover whatever length of cable is required.

- · Ideal for areas with regular foot traffic
- Protect cables, and address a common cause of trips and falls
- 30mm x 10mm cavity
- · Ribbed non-slip base, pre-split rear for ease of use
- Flexible PVC Neat tapered design, lengths uncoil to lay flat
- · No sharp kerb effect, pedestrian friendly
- Fully safety tested, and certified to BS EN 60670-1:2005
- · Easy to cut, if shorter lengths are required