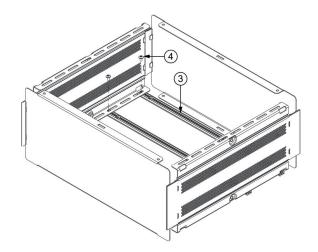

## **Packing List:**

| Item no. | Part Name                              | Quantity |
|----------|----------------------------------------|----------|
| 1.       | Front Rear Panel                       | 2 pieces |
| 2.       | Side Frame                             | 2 pieces |
| 3.       | General Purpose Bar                    | 2 pieces |
| ч.       | Umbrella Phillips Screw M3-6           | 4 pieces |
| 5.       | Top/Bottom Cover                       | 2 pieces |
| 6.       | Umbrella Phillips Dog Point Screw M4-8 | 4 pieces |
| 7.       | Rubber Feet                            | 4 pieces |

## **Assembly Procedure:**

 Assemble Side Frame to Front Rear Panel.

2. Complete Side Frames and Front Rear Panel assembled.

- 3. Component Mounting Bar assemble use Nut M3 and Screw M3x6
  - \* User defines location of General Purpose Bar