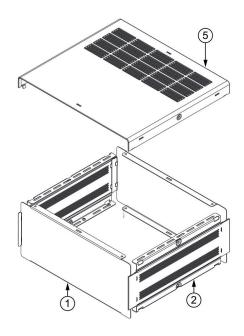

## **Packing List:**

| Item no. | Part Name                              | Quantity |
|----------|----------------------------------------|----------|
| 1.       | Front Rear Panel                       | 2 pieces |
| 2.       | Side Frame                             | 2 pieces |
| 3.       | General Purpose Bar                    | 2 pieces |
| ч.       | Umbrella Phillips Screw M3-6           | 4 pieces |
| 5.       | Top/Bottom Cover                       | 2 pieces |
| 6.       | Umbrella Phillips Dog Point Screw M4-8 | 4 pieces |
| 7.       | Rubber Feet                            | 4 pieces |

## **Assembly Procedure:**

 Assemble Side Frame to Front Rear Panel.

2. Complete Side Frames and Front Rear Panel assembled.

- 3. Component Mounting Bar assemble use Nut M3 and Screw M3x6
  - \* User defines location of General Purpose Bar

4. Assemble Top Cover

5. Assemble Bottom Cover and Rubber Feet

6. Finished assembly