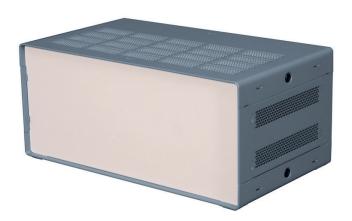

# **RS PRO SA Series, Aluminum**

**Stock number: 188-1335** 

EN

Our SA Series of stand along general use electronic enclosures is highly versatile line of quality enclosures for both industrial and hobby use. The rugged steel body provides easy access to the components being assembled inside. The Aluminum front and rear panels are ideal for end user customization. Available in 24 different sizes and configurations, the SA Series enclosures come flat packed and its unique "snap together" design requires only 4 screws to complete the assembly.

# **Specifications**

| Attribute           | Value                              |
|---------------------|------------------------------------|
| Product 188-1335    | SA Series 3.0-305W-178D            |
| External Width      | 305mm                              |
| External Depth      | 178mm                              |
| External Height     | 131mm                              |
| External Dimensions | 305 x 178 x 131                    |
| Body Material       | Aluminum Extrusion                 |
| IP Rating           | IP30                               |
| Color               | Light Gray Texture                 |
| Lid Color           | Blue Texture                       |
| Flanged             | No                                 |
| Shielded            | No                                 |
| Gasket Material     | No                                 |
| Standard Met        | ROHs Compliant                     |
| Application         | Electrical, Electronic, Industrial |