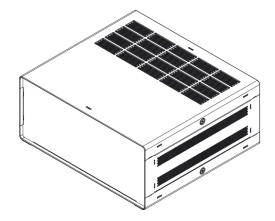

4. Assemble Top Cover

5. Assemble Bottom Cover and Rubber Feet

6. Finished assembly