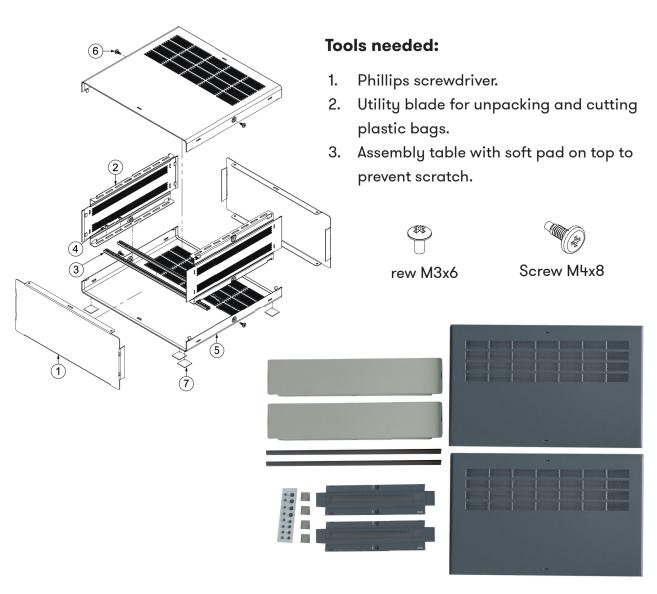

## **Packing List:**

| Item no. | Part Name                              | Quantity |
|----------|----------------------------------------|----------|
| 1.       | Front Rear Panel                       | 2 pieces |
| 2.       | Side Frame                             | 2 pieces |
| 3.       | General Purpose Bar                    | 2 pieces |
| ч.       | Umbrella Phillips Screw M3-6           | 4 pieces |
| 5.       | Top/Bottom Cover                       | 2 pieces |
| 6.       | Umbrella Phillips Dog Point Screw M4-8 | 4 pieces |
| 7.       | Rubber Feet                            | 4 pieces |

## **Exploded view of parts and hardware List:**