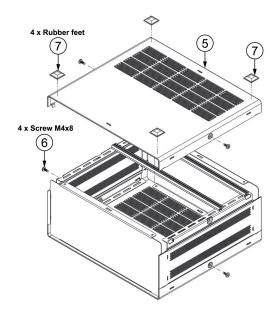

## **Packing List:**

| Item no. | Part Name                              | Quantity |
|----------|----------------------------------------|----------|
| 1.       | Front Rear Panel                       | 2 pieces |
| 2.       | Side Frame                             | 2 pieces |
| 3.       | General Purpose Bar                    | 2 pieces |
| ч.       | Umbrella Phillips Screw M3-6           | 4 pieces |
| 5.       | Top/Bottom Cover                       | 2 pieces |
| 6.       | Umbrella Phillips Dog Point Screw M4-8 | 4 pieces |
| 7.       | Rubber Feet                            | 4 pieces |

4. Assemble Top Cover

5. Assemble Bottom Cover and Rubber Feet

6. Finished assembly