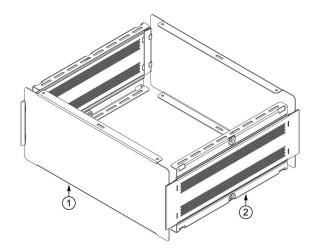

4. Assemble Top Cover

5. Assemble Bottom Cover and Rubber Feet

6. Finished assembly