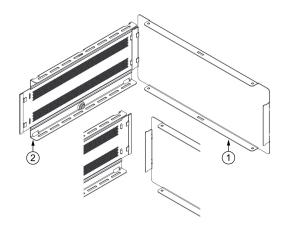

## **Assembly Procedure:**

 Assemble Side Frame to Front Rear Panel.

2. Complete Side Frames and Front Rear Panel assembled.

- 3. Component Mounting Bar assemble use Nut M3 and Screw M3x6
  - \* User defines location of General Purpose Bar