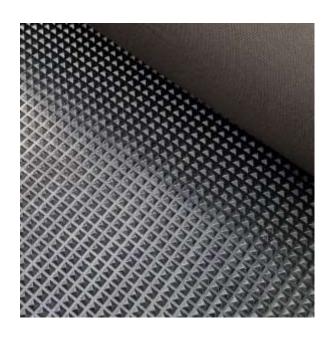

## RS PRO 1.2m Wide x 3mm Thick x 10m Pyramid Surface Anti-slip Flooring Roll

## Feature:

This rubber matting provides a hygienic, economical, hardwearing, and anti-slip floor covering that is suitable for wet environments.

Top pattern offers excellent grip under foot and bottom cloth effect finish ensures that material does not slip on a variety of surfaces.

- Raised pyramid surface provides additional grip in wet environments
- Designed to reduce operator fatigue in shops, factories, warehouses and garages
- Insulates against damp and moisture build-up

| Physical Properties | Unit              | Value                                     |
|---------------------|-------------------|-------------------------------------------|
| Colour              |                   | Black                                     |
| Material            |                   | Natural Rubber / Styrene Butadiene Rubber |
| Weight              | kg                | 48                                        |
| Thickness           | mm                | 3                                         |
| Length              | m                 | 10                                        |
| Width               | m                 | 1.2                                       |
| Maximum Temperature | °C                | 70                                        |
| Minimum Temperature | °C                | -10                                       |
| Density             | g/cm <sup>3</sup> | 1.5                                       |
| Tensile Strength    | MPa               | 5.8                                       |
| Elongation at break | %                 | 250                                       |