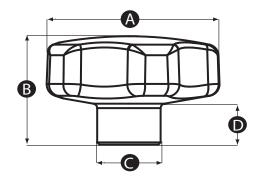

## **Thread**

Machined thread

| Part No. | Α  | В  | С  | D  | Thread size |
|----------|----|----|----|----|-------------|
| 478541   | 40 | 24 | 14 | 8  | M6          |
| 478490   | 40 | 24 | 14 | 8  | M8          |
| 478523   | 50 | 31 | 18 | 10 | M10         |
| 478507   | 50 | 31 | 18 | 10 | M8          |
| 478501   | 60 | 39 | 20 | 14 | M10         |
| 478412   | 60 | 39 | 20 | 14 | M12         |