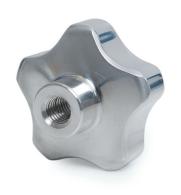

## DataSheet Female Metal Lobe Knob

**ENGLISH** 

## **Material**

Aluminium

## **Finish**

Highly polished

## **Thread**

Machined thread

| Part No. | Α  | В  | С  | D  | Thread size |
|----------|----|----|----|----|-------------|
| 478541   | 40 | 24 | 14 | 8  | M6          |
| 478490   | 40 | 24 | 14 | 8  | M8          |
| 478523   | 50 | 31 | 18 | 10 | M10         |
| 478507   | 50 | 31 | 18 | 10 | M8          |
| 478501   | 60 | 39 | 20 | 14 | M10         |
| 478412   | 60 | 39 | 20 | 14 | M12         |