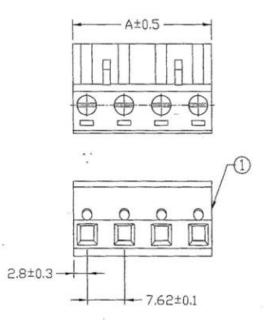

### **Datasheet**

# ENGLISH

## 3 way PCB terminal block 7.62mm

RS Stock 790-1137



### **Dimensions: (mm)**



#### **Specification**

Current Rating: 15Amp AC300V

Insulation Withstands Volts: AC2000V Min Insulation Resistance: >2000M  $\,\Omega$  DC500V Operation Temperature: -40°C to + 105°C

Wire Strip Length: 4mm~5mm

Wire Range: 14~24WG Screw Torque: 4.5 lb-inch



#### **Material**

Insulating Body: Polyamide 66(UL94V-0)
Contact: Phosphor Bronze / Finish: Tin Plated

Cage Clamp: Brass / Finish: Ni Plated Screw: Steel / Finish: Zinc + Cr+3

**RoHS Compliant** 

RS, Professionally Approved Products, gives you professional quality parts across all products categories. Our range has been testified by engineers as giving comparable quality to that of the leading brands without paying a premium price.