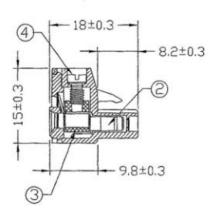

### **Datasheet**

# ENGLISH

## 3 way PCB terminal block 7.62mm

RS Stock 790-1137



### **Dimensions: (mm)**



#### **Specification**

Current Rating: 15Amp AC300V

Insulation Withstands Volts: AC2000V Min Insulation Resistance: >2000M  $\,\Omega$  DC500V Operation Temperature: -40°C to + 105°C

Wire Strip Length: 4mm~5mm

Wire Range: 14~24WG Screw Torque: 4.5 lb-inch



#### **Material**

Insulating Body: Polyamide 66(UL94V-0)
Contact: Phosphor Bronze / Finish: Tin Plated

Cage Clamp: Brass / Finish: Ni Plated Screw: Steel / Finish: Zinc + Cr+3

**RoHS Compliant** 

RS, Professionally Approved Products, gives you professional quality parts across all products categories. Our range has been testified by engineers as giving comparable quality to that of the leading brands without paying a premium price.