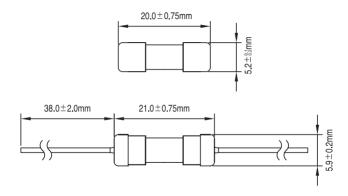

ENGLISH

# **Datasheet**

# 6.3 x 32mm F Cartridge Fuse, 2.5A, 250 V ac

RS Stock number 668-6039



## **Dimensions: (mm)**



# **Specifications**

- Operating Temperature: -55°C to + 125°C Materials:
- · Glass Body / Nickel Plated Brass Caps
- Lead Wire
- Diameter 0.8mm 14A less
- Diameter 1.0mm for rating above 15A to 19A
- Diameter 1.2mm for rating above 20A

#### **Electrical Characteristics**

| Rated    | 1 In | 1.35ln | 2 In  |
|----------|------|--------|-------|
| Current  | MIN  | MAX    | MAX   |
| 10mA~20A | 4 hr | 1 hr   | 5 sec |

### Interrupting Ratings

10mA~10A: 10,000 amperes at 125V AC 10mA~1A: 35 amperes at 250V AC 1.5A~3.5A: 100 amperes at 250V AC 3.75A~10A: 200 amperes at 250V AC