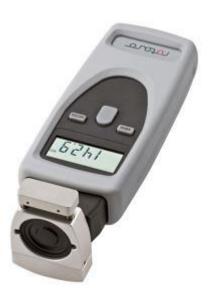

# Datasheet RS Pro Digital Tachometer

RS Stock No: 134-6768

## Features and Benefits

- Accurate and practical speed measurement of welding wire
- Easy to read LCD screen
- Memory of last/min/max values

## Specification

Measuring Range Measuring Accuracy Measuring distance max Measuring Principle Housing 1 ... 99,999 RPM ±0.02 % (bzw. ± 1 Digit) 600mm Optical / Mechanical ABS Plastic