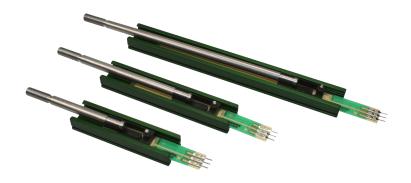

## **IPL Linear Position Sensor**

- High Life Cycle
- High Temperature Capability
- IP65 Dust Proof, Water Proof (Intense Spray)
- Compact design

Variohm IPL linear sensors combine a robust and sealed membrane type linear potentiometer element in a convenient support housing that makes installation straightforward. The compact IPL series, available from 12.5 mm to 1000 mm stroke provides accurate linear measurement feedback for a wide range of applications.