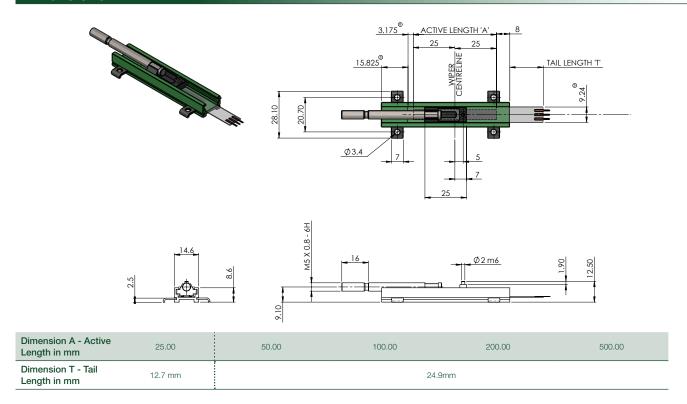

|
| Power Rating (depending on size, varies with length and temperature) | 1 Watt max. @ 25°C,<br>0.5 Watt recommended                                                |
| Resolution                                                           | Analog output theoretically infinite; affected by variation of contact wiper surface area. |
| Dielectric Value                                                     | No affect @ 500VAC for 1 minute                                                            |

RS, Professionally Approved Products, gives you professional quality parts across all products categories. Our range has been testified by engineers as giving comparable quality to that of the leading brands without paying a premium price.



# **ENGLISH**

### **Dimensions - IPL**



## Wiring



### Membrane cross section