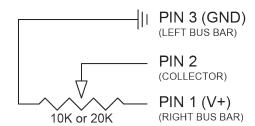

|
| Power Rating (depending on size, varies with length and temperature) | 1 Watt max. @ 25°C,<br>0.5 Watt recommended                                                |
| Resolution                                                           | Analog output theoretically infinite; affected by variation of contact wiper surface area. |
| Dielectric Value                                                     | No affect @ 500VAC for 1 minute                                                            |

RS, Professionally Approved Products, gives you professional quality parts across all products categories. Our range has been testified by engineers as giving comparable quality to that of the leading brands without paying a premium price.



# **ENGLISH**

### **Dimensions - IPL**



## Wiring



### Membrane cross section