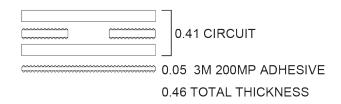

on size, varies with length and temperature) | 1 Watt max. @ 25°C,<br>0.5 Watt recommended                                                |
| Resolution                                                           | Analog output theoretically infinite; affected by variation of contact wiper surface area. |
| Dielectric Value                                                     | No affect @ 500VAC for 1 minute                                                            |

RS, Professionally Approved Products, gives you professional quality parts across all products categories. Our range has been testified by engineers as giving comparable quality to that of the leading brands without paying a premium price.



# **ENGLISH**

### **Dimensions - IPL**



## Wiring



### Membrane cross section