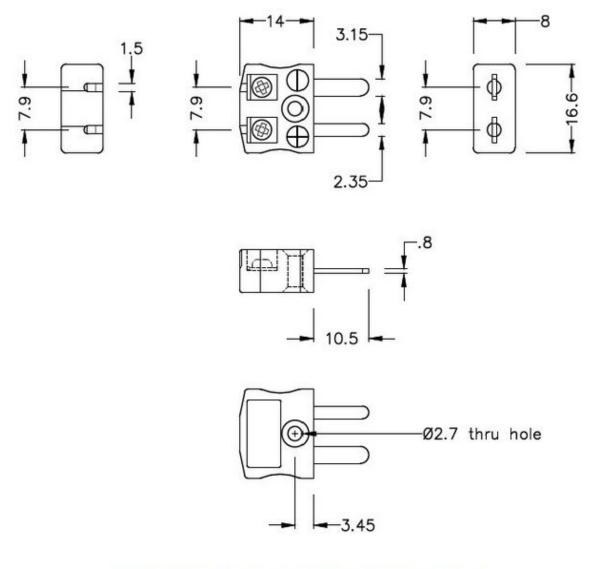

# Miniature in-line Plug - Quick Wire

(dimensions in mm)

RS Components is a leading provider for Automation and Control Gear, below is a selection of best selling products:

RS Components is a leading provider for Automation and Control Gear, below is a selection of best selling products: