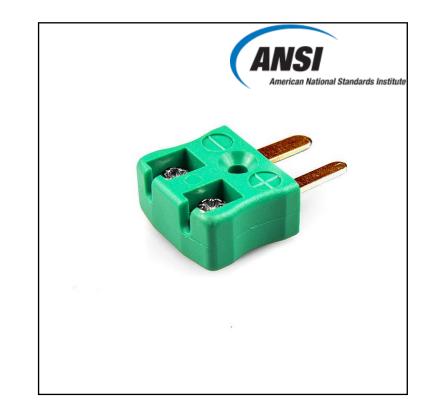

# RS PRO Miniature Quick Wire Thermocouple Connector Plug AM-R/S-MQ Type R/S ANSI

**RS Stock No.: 769-1155** 

RS Professionally Approved Products bring to you professional quality parts across all product categories. Our product range has been tested by engineers and provides a comparable quality to the leading brands without paying a premium price.

### **Product Description**

Miniature connector with flat plug pins. Easy jab-in connection for rapid termination. Just push-in wire & tighten screw.

| General Specifications |                                                                                 |
|------------------------|---------------------------------------------------------------------------------|
| General Description    | Easy jab-in connection for rapid termination. Just push-in wire & tighten screw |

## **Specifications**

| Thermocouple Type | R/S ANSI        |
|-------------------|-----------------|
| Connector Type    | Quick Wire Plug |
| Connector Size    | Miniature       |
| Colour            | Green           |
| Max. Temperature  | 220°C           |
| Pins              | Flat Pins       |
| +Positive Contact | Copper          |
| -Negative Contact | Copper Alloy    |