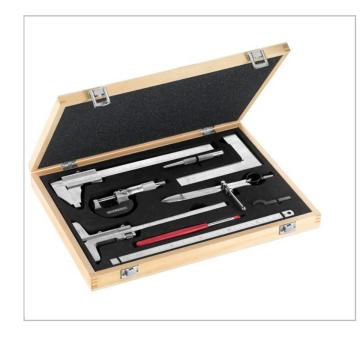

## **Metrology-control case 8 tools**

## **Description:**

- Including:
- 805.M: caliper to 1/50 mm (capacity: 200 mm).
- DELA. 1051.300: stainless rule 300 mm.
- 811: depth gauge 1/50 mm (capacity: 160 mm), fine adjustment by return screw.
- 818B.15: simple square 150 mm (accuracy class: 1).
- 236: carbide scriber.
- 256.4: punch.
- 806.C25: micrometer 1/100 mm (capacity: 25 mm).
- 1901.05: straight scriber (capacity: 150 mm).