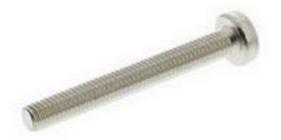

### **Product Details**

RS Pro machine screw measuring M3 x 25 mm, is made of brass with nickel plated finish to resist tarnishing. This pan head screw comes with metric thread. The cross drive screw meets DIN 7985 standards.

#### **Features and Benefits**

- To DIN 85
- Nickel plated finish to resist tarnishing
- Durable brass construction

## **Specifications:**

| Drive Type           | Pozidriv        |
|----------------------|-----------------|
| Finish               | Nickel Plated   |
| Head Shape           | Pan             |
| Material             | Brass           |
| Length               | 25 mm           |
| Thread Pitch         | 0.5             |
| Thread Size (Metric) | M3              |
| Head Diameter        | 5.3 to 5.6 mm   |
| Head Height          | 2.26 to 2.4 mm  |
| Recess Diameter      | 1.50 to 1.75 mm |
| Specification        | DIN 7985        |