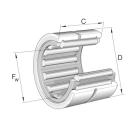

#### **Main Dimensions & Performance Data**

| F <sub>W</sub>  | 110 mm      | Under roller diameter             |
|-----------------|-------------|-----------------------------------|
| D               | 130 mm      | Outside diameter                  |
| С               | 30 mm       | Width, outer ring                 |
| Cr              | 111,000 N   | Basic dynamic load rating, radial |
| C Or            | 210,000 N   | Basic static load rating, radial  |
| C ur            | 36,000 N    | Fatigue load limit, radial        |
| n G             | 4,200 1/min | Limiting speed                    |
| n <sub>Ər</sub> | 2,800 1/min | Reference speed                   |
| ≈m              | 0.607 kg    | Weight                            |

# **Dimensions**

r min 1.1 mm Minimum chamfer dimension