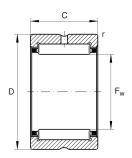

#### **Main Dimensions & Performance Data**

| F <sub>W</sub>  | 110 mm      | Under roller diameter             |
|-----------------|-------------|-----------------------------------|
| D               | 130 mm      | Outside diameter                  |
| С               | 30 mm       | Width, outer ring                 |
| Cr              | 111,000 N   | Basic dynamic load rating, radial |
| C Or            | 210,000 N   | Basic static load rating, radial  |
| C ur            | 36,000 N    | Fatigue load limit, radial        |
| n G             | 4,200 1/min | Limiting speed                    |
| n <sub>Ər</sub> | 2,800 1/min | Reference speed                   |
| ≈m              | 0.607 kg    | Weight                            |

# **Dimensions**

r min 1.1 mm Minimum chamfer dimension