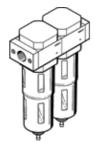

## **fine filter combination LFMBA-1/2-D-MIDI** Part number: 162662 Classic - do not use for new projects

Micro filter 1  $\mu m$  for prefiltration and micro filter 0.01  $\mu m,$  with metal bowl guard.