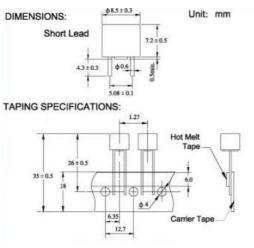

## ENGLISH

### Datasheet

**RS 2A Radial F Leaded PCB Mount Fuse, 250 V ac** RS Stock 611-0664



### Dimensions: (mm)



MATERIALS: THERMOPLASTIC, UL94-V0

# Specifications:

BREAKING CAPACITY: CCC/SEMKO/VDE: 35A OR 10In WHICHEVER IS GREATER UR/CSA/PSE: 100A 250V AC

| ELECTRICAL CH | HARACTERISTICS: |
|---------------|-----------------|
|---------------|-----------------|

| F                 | RATING | BLOWING TIME |
|-------------------|--------|--------------|
| 2.1In             | Max    | 30min        |
| 2.75In Min<br>Max | Min    | 10ms         |
|                   | Max    | 3sec         |
| 4In Min Max       | Min    | 3ms          |
|                   | Max    | 300ms        |
| 10In              | Max    | 20ms         |

#### 5RF RoHS I-T CHARACTERISTICS CURVE



RS, Professionally Approved Products, gives you professional quality parts across all products categories. Our range has been test