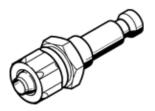

## quick coupling plug KS2-CK-4 Part number: 4090

**FESTO** 

For self-closing quick coupling connectors.