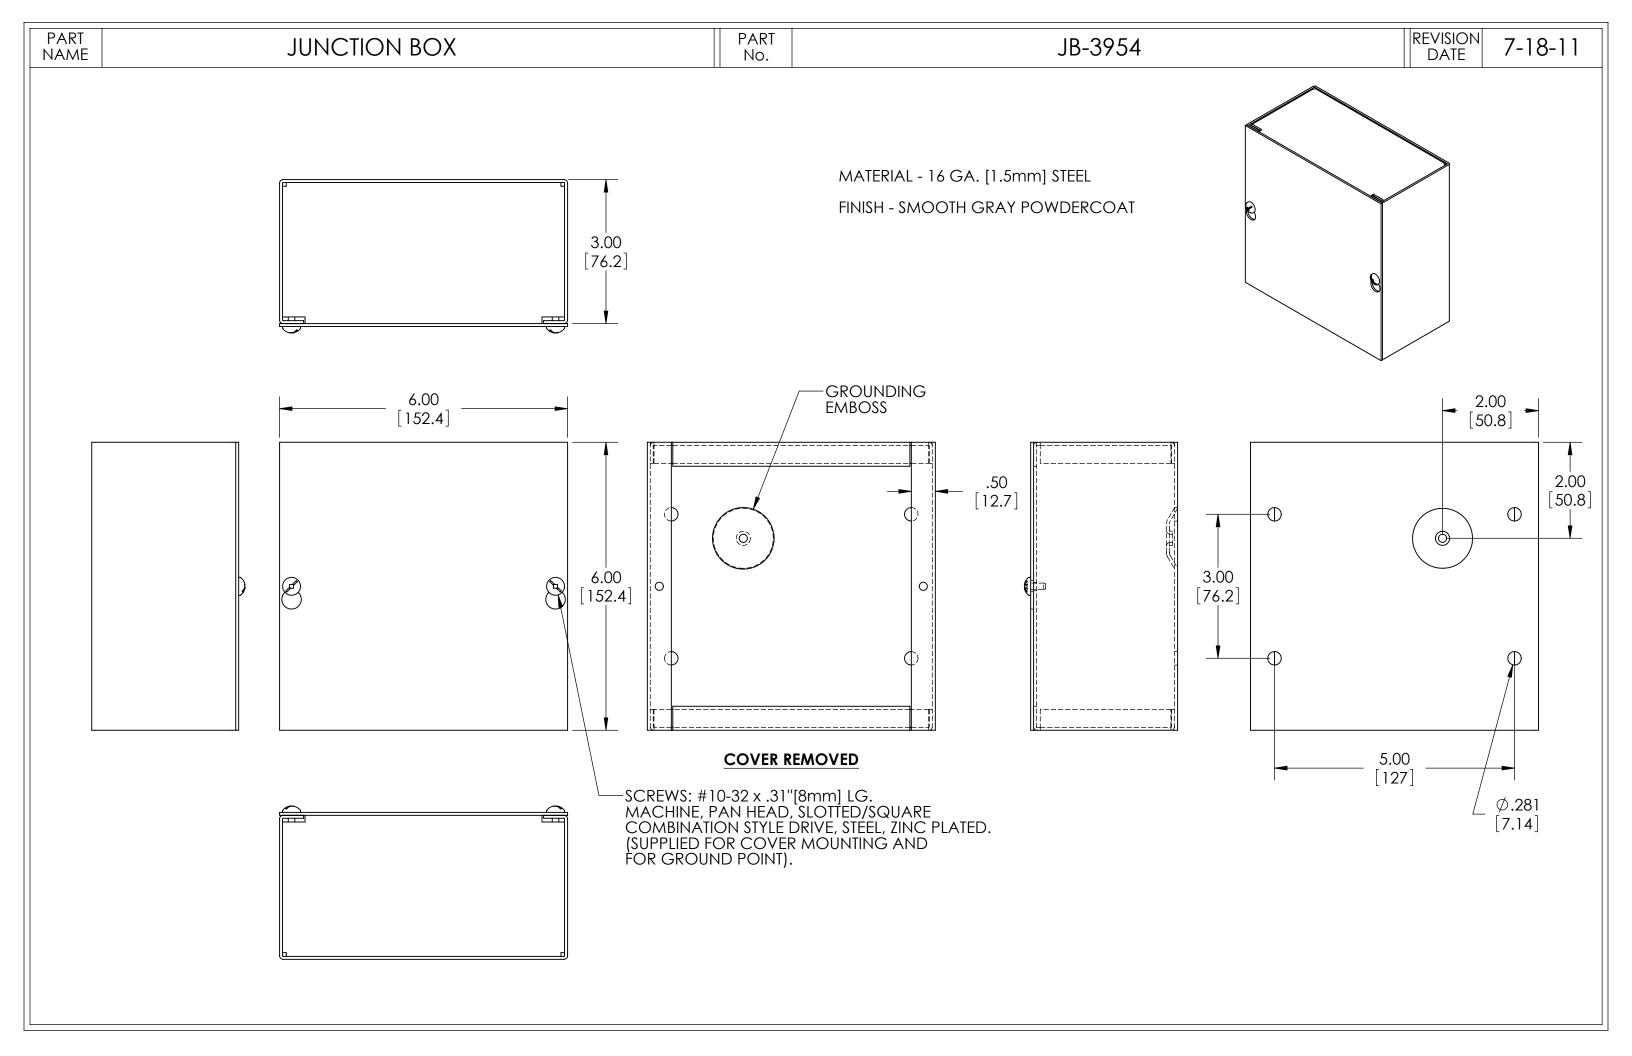

## **Junction Box**

NEMA 1 Sheet Metal Junction Box With Lift-off Screw Cover

This heavy duty steel junction box is well suited for a variety of junction and pull box electrical applications.

## **Design Features**

- Heavy duty 16 GA welded steel construction
- Screwed on flat cover with key holes for easy assembly
- Boxes with knockouts have easily removable concentric knockouts on all four sides for industry standard conduit sizes
- Four wall mounting holes in back
- Embossed grounding hole in bottom allows easy access and flush wall mounting.
- Durable ANSI 65 Grey Powder coating
- Complies with NEMA and UL Type 1 rating
- UL listing pending