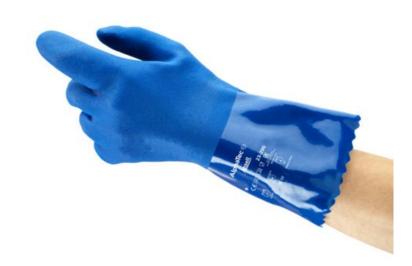

## Medium-weight PVC supported glove with cotton knitted liner

Previously known as: VersaTouch® 23-200

# Comfortable, PVC glove with good dexterity and pliability even at low temperatures

- Soft PVC coated glove, maintaining dexterity and pliability even at at low temperatures.
- Dipped rough finish makes handling wet and slippery materials easier and safer.

#### **Key Features**

- Rough sandblast finish provide good wet-grip
- Medium duty glove
- 13 gauge knitted cotton liner
- Compliant with FDA & EU food handling requirements