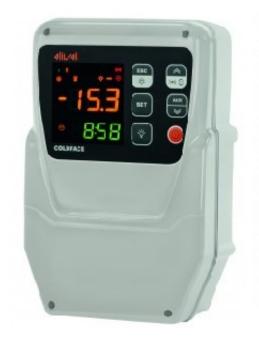

## **RC500 NT**

## Controller for static or ventilated cold room

Coldface series controllers ensure the control of all static or ventilated cold room functions in a single device. The enclosure, with innovative design for on-board installation, combines ease of installation, water resistance and the possibility of installing magneto-thermal switches on a DIN rail. The versions with door on the front panel allow direct access to the magneto-thermal switch to manually stop the power supply. The controllers are available with a series of advanced functions, such as the logging of HACCP events with a yearly calendar, Pump down management and programmed defrosts.