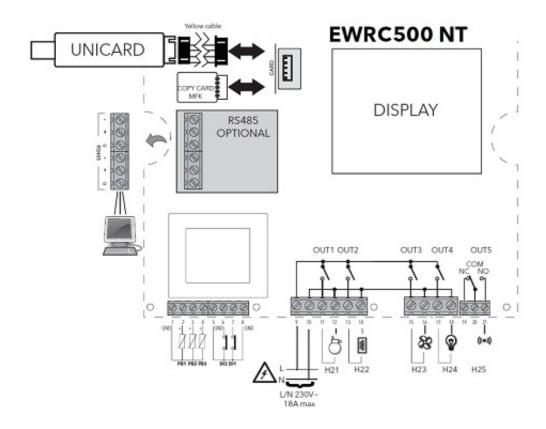

## **Main Features**

| Size                      | 213X318X102 mm                                                                                                                                                                      |
|---------------------------|-------------------------------------------------------------------------------------------------------------------------------------------------------------------------------------|
| Technical Data            |                                                                                                                                                                                     |
| Power supply              | IP 65                                                                                                                                                                               |
| Frequency                 | NTC: -50,0110,0°C; PTC:<br>-55,0150,0°C                                                                                                                                             |
| Compressor                | 3 x NTC / PTC                                                                                                                                                                       |
| Fan                       | 2                                                                                                                                                                                   |
| Resistance                | Common-line max 18A OUT1 common-line 2HP 12(12)A 250V~ OUT2 common-line 1HP 8(8)A 250V~ OUT3 common-line ½HP 8(4)A 250V~ OUT4 common-line 1HP 8(8)A 250V~ OUT5 SPDT ½HP 8(4)A 250V~ |
| Size in modules           | above 0.5% of bottom scale<br>+ 1 digit                                                                                                                                             |
| Modules available         | 0,1 or 1°C                                                                                                                                                                          |
| Pump-down possibility     | 230V~ ±10% 50/60Hz                                                                                                                                                                  |
| Defrost                   | 14W max                                                                                                                                                                             |
| HTR defrost               | TTL and RS485 for Unicard,<br>TelevisSystem and systems<br>ModBus RTU                                                                                                               |
| Options                   |                                                                                                                                                                                     |
| Buzzer                    | yes                                                                                                                                                                                 |
| RS 485 Televis connection | yes                                                                                                                                                                                 |