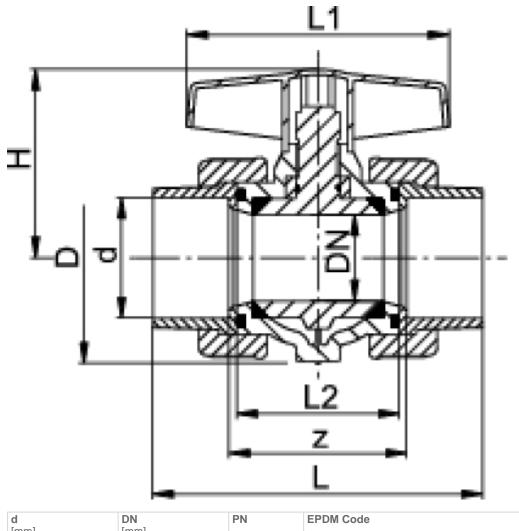

| [mm] | [mm] |    |           |
|------|------|----|-----------|
| 20   | 15   | 16 | 161355002 |

## Dimensions

| <b>kg/</b> [kg] | 0.130   | L1 [mm]             | 78  |
|-----------------|---------|---------------------|-----|
| kg/Pal. [kg]    | 260.360 | L2 [mm]             | 54  |
| <b>z</b> [mm]   | 60      | <b>H</b> [mm]       | 51  |
| <b>D</b> [mm]   | 49      | closest inch [inch] | 1/2 |
| L [mm]          | 92      |                     |     |