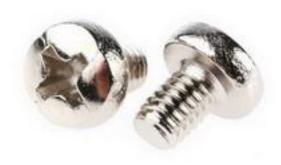

# RS Pro Nickel Plated Brass Pan Head Machine Screws, M4 x 6mm

RS Stock No: 483-0158

#### **Product Details**

RS Pro machine screw measuring M4 x 6 mm, is made of brass with nickel plated finish to resist tarnishing. This pan head screw comes with metric thread. The cross drive screw meets DIN 7985 standards.

#### **Features and Benefits**

- To DIN 85
- Nickel plated finish to resist tarnishing
- Durable brass construction