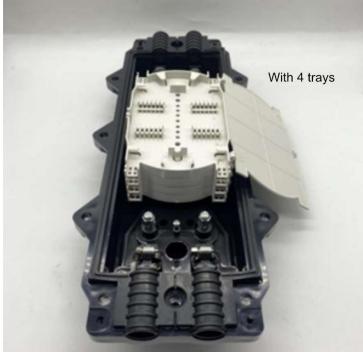

### **Product Description**

This product is suitable for the connection of overhead, pipe and buried straight and branch. The box body and base are sealed with hoops and rubber. The closure casing is made of quality engineering plastics, and has good performance of anti-erosion against acid and alkali salt, anti-aging. The mechanical structure is reliable and has the performance of resisting wild environment and intensive climate changes and serious working environment. The splice trays (FOST) inside the closure have an adequate curvature radius and space for winding optical fibre to make sure the curvature radius for optical winding 40 mm. Each optical cable and fibre can be operated individually. The product can be opened again and reused after installation.

### **General Specifications**

| Туре                      | In-Line Fibre Optic Splice Enclosure |
|---------------------------|--------------------------------------|
| Material                  | ABS / PP                             |
| Number of Fibres per Tray | 24 Single Core                       |
| Number of Trays           | 4                                    |
| Maximum Number of Fibres  | 72                                   |
| Sealing of Ports          | Rubber Seal                          |
| Sealing of Shell          | Silicon Rubber                       |
| IP Rating                 | IP68                                 |
| Height / Width / Depth    | 480mm x 155mm x 110mm                |