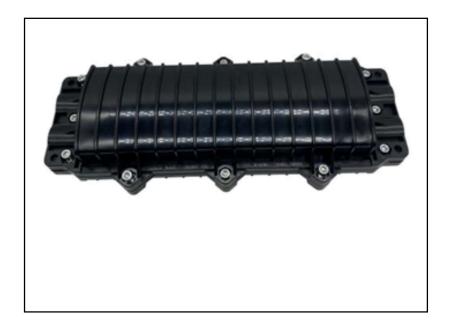

# **RS PRO Fibre Optic Splice Enclosure**

RS Stock No.: 0143847

RS Professionally Approved Products bring to you professional quality parts across all product categories. Our product range has been tested by engineers and provides a comparable quality to the leading brands without paying a premium price.

### **Product Description**

This product is suitable for the connection of overhead, pipe and buried straight and branch. The box body and base are sealed with hoops and rubber. The closure casing is made of quality engineering plastics, and has good performance of anti-erosion against acid and alkali salt, anti-aging. The mechanical structure is reliable and has the performance of resisting wild environment and intensive climate changes and serious working environment. The splice trays (FOST) inside the closure have an adequate curvature radius and space for winding optical fibre to make sure the curvature radius for optical winding 40 mm. Each optical cable and fibre can be operated individually. The product can be opened again and reused after installation.