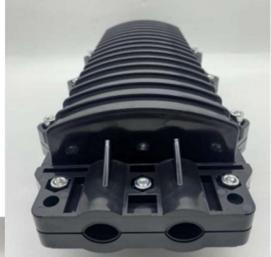

### **Product Description**

This product is suitable for the connection of overhead, pipe and buried straight and branch. The box body and base are sealed with hoops and rubber. The closure casing is made of quality engineering plastics, and has good performance of anti-erosion against acid and alkali salt, anti-aging. The mechanical structure is reliable and has the performance of resisting wild environment and intensive climate changes and serious working environment. The splice trays (FOST) inside the closure have an adequate curvature radius and space for winding optical fibre to make sure the curvature radius for optical winding 40 mm. Each optical cable and fibre can be operated individually. The product can be opened again and reused after installation.