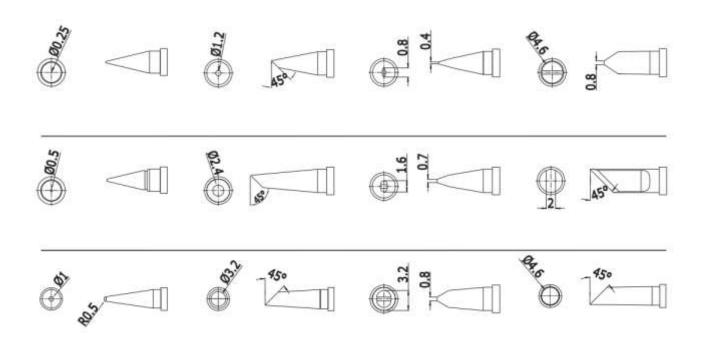

#### **Product Details**

RS Pro straight chisel soldering iron tip has 0.8 mm tip for use with DS90 soldering station with soldering iron. This tip features a smaller soldering iron tip size and split design to reduce accessory expenses.

#### **Features and Benefits**

- DS Series
- 0.8 mm straight chisel soldering iron tip
- For use with DS90 soldering station with soldering iron

• Features a smaller soldering iron tip size and split design to reduce accessory expenses

### **Specifications:**

For Use With: DS90 Solder Iron

**Tip Series: DS** 

Tip Shape: straight chisel

Tip Size: 0.8 mm

rspro.com