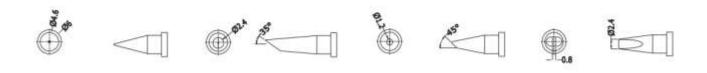

#### **Product Details**

RS Pro straight chisel soldering iron tip has 0.8 mm tip for use with DS90 soldering station with soldering iron. This tip features a smaller soldering iron tip size and split design to reduce accessory expenses.

#### **Features and Benefits**

- DS Series
- 0.8 mm straight chisel soldering iron tip
- For use with DS90 soldering station with soldering iron

• Features a smaller soldering iron tip size and split design to reduce accessory expenses

### **Specifications:**

For Use With: DS90 Solder Iron

**Tip Series: DS** 

Tip Shape: straight chisel

Tip Size: 0.8 mm

rspro.com