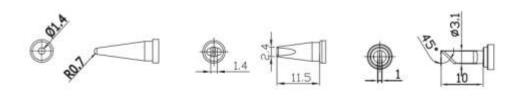

#### **Product Details**

RS Pro straight chisel soldering iron tip has 0.8 mm tip for use with DS90 soldering station with soldering iron. This tip features a smaller soldering iron tip size and split design to reduce accessory expenses.

#### **Features and Benefits**

- DS Series
- 0.8 mm straight chisel soldering iron tip
- For use with DS90 soldering station with soldering iron

• Features a smaller soldering iron tip size and split design to reduce accessory expenses

### **Specifications:**

For Use With: DS90 Solder Iron

**Tip Series: DS** 

Tip Shape: straight chisel

Tip Size: 0.8 mm

rspro.com