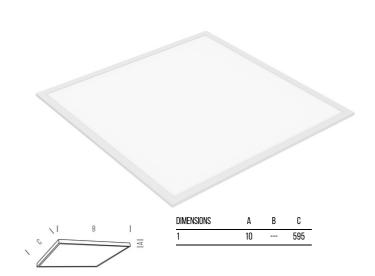

## HIGH EFFICIENCY 600X600 LED PANEL 100LM/W

LD3PAN3853U 38,0 W - 3800lm - 4000K

Driver compreso nella confezione / Driver included

| GENERAL INFORMATIONS        |                                                 |  |  |  |
|-----------------------------|-------------------------------------------------|--|--|--|
| Code                        | LD3PAN3853U                                     |  |  |  |
| Ean 80314530217             |                                                 |  |  |  |
| Family                      | HIGH EFFICIENCY<br>600X600 LED PANEL<br>100LM/W |  |  |  |
| Technology                  | LED                                             |  |  |  |
| Body material Metal         |                                                 |  |  |  |
| Diffuser / lens material    | PC                                              |  |  |  |
| Operating temperature (° C) | -20 - +40                                       |  |  |  |

## HIGH EFFICIENCY 600X600 LED PANEL 100LM/W

LD3PAN3853U 38,0W - 3800lm - 4000K

- LED panel 10mm thick with side light source
- Frame in aluminium with white paint finish RAL9016
- Front protection IP40 (rear IP20)
- Separate flicker-free driver with quick fit DC power connector
- Optional: KIT for surface mounting, suspension and recessed
- Optional: emergency KIT for easy assembly using DC power connectors
- Optional: dimmable driver 1-10V and DALI