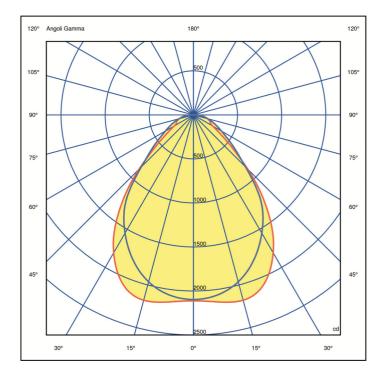

## Bot Lighting srl Via Lombardia, 37/39 – 30030 Cazzago di Pianiga (VE) Italy - T. +39.041.51.29.411 – F. +39.041.51.01.715 www.botlighting.it – ordini@botlighting.it – info@botlighting.it

| ACCESSORIES |                                                           | LIGHTING DATA |                              |           |
|-------------|-----------------------------------------------------------|---------------|------------------------------|-----------|
|             |                                                           |               | Kelvin (°)                   | 4000      |
|             | CONSTANT CURRENT LED                                      | LD3PAND38     | Lumen                        | 3800      |
|             | DRIVER FOR LED PANEL                                      |               | Beam (°)                     | 90        |
|             |                                                           |               | Luminous ef(cacy (lm / W)    | 100       |
|             | CONSTANT CURRENT LED<br>DRIVER FOR LED PANEL              | LD3PAND42D    | Color rendering (CRI)        | >80       |
|             |                                                           |               |                              |           |
|             |                                                           |               | TECHNICAL FEATURES           |           |
|             | CONSTANT CURRENT LED<br>DRIVER FOR LED PANEL              | MFD-1100-42-D | Power (W)                    | 38,0      |
|             |                                                           |               | Supply voltage (V) / Max (V) | 220 / 240 |
|             |                                                           |               | Power frequency (Hz)         | 50/60     |
| SUSPENDED   | SUSPENDED MOUTING KIT                                     | LD3PANCAB     | Insulation class             | 2         |
|             |                                                           |               | Power factor                 | >0,90     |
|             | ·····                                                     |               | Dimmer compatibility         | NO        |
|             | UNIVERSAL CEILING<br>MOUNTING KIT ASSEMBLY<br>WITH SCREWS | LD2PANFRM-2   |                              |           |
|             | UNIVERSAL SURFACE<br>MOUNTING KIT                         | LD4PANFRM     |                              |           |
|             | RECESS MOUNTING KIT<br>WITH SPRINGS                       | LD3PANSPG     |                              |           |
|             | UNIVERSAL RECESSED<br>MOUNTING KIT WITH FRAME             | LD3PANINK     |                              |           |
|             | MULTIFUNCTIONAL<br>EMERGENCY KIT                          | ЕМК5-90-15-А  |                              |           |