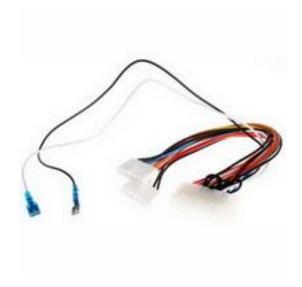

# RS Pro ATX Connector, 20-Pin ATX to 12-Pin Molex (P8 AT, P9 AT) 200mm

RS Stock No: 499-4842

#### **Product Details**

RS Pro ATX connector converts an ATX power supply into an older AT power supply using AT connector with P8 and P9 plug. This 200 mm long cable is perfect for connecting an older motherboard in a current standard housing.

#### **Features and Benefits**

- Cable to convert an ATX power supply into an older AT power supply, AT connector with P8 and P9 plug
- Standard ATX connector (20-pin)
- Ideal for connecting an older mother board in a current standard housing
- 20 m long

### **Specifications:**

| Cable Type       | ATX Connector |
|------------------|---------------|
| Connector A Type | 20-Pin ATX    |
| Connector A      | 20-Pin ATX    |
| Connector B Type | 12-Pin Molex  |
| Connector B      | 12-Pin Molex  |
| Length           | 200 mm        |
|                  |               |