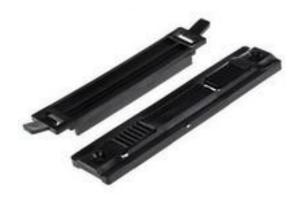

## **Product Details**

RS Pro cable clamp in black colour, is made of polypropylene. It comes along with self adhesive mounting pads and is mounted using M2.5 or 6 B.A. countersunk screws.

## **Features and Benefits**

- Measures 76.3 x 17 x 15 mm
- Made of polypropylene
- Screw affixing method
- Black colour