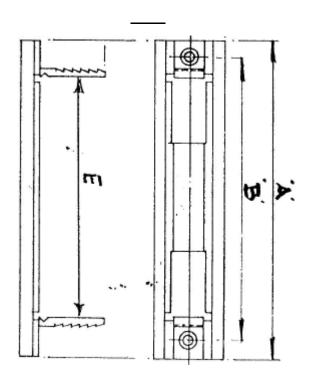

| Part No: | <b>Product:</b> | A     | В    | C     | D    | E    | F    | G    | Н   |
|----------|-----------------|-------|------|-------|------|------|------|------|-----|
| 609-506  | 26 Way          | 51.0  | 42.0 | 51.2  | 13.0 | 29.0 | 19.4 | 17.0 | 6.0 |
| 609-499  | 40 Way          | 76.0  | 67.0 | 76.3  | 13.0 | 54.0 | 19.4 | 17.0 | 6.0 |
| 609-483  | 64 Way          | 107.0 | 98.0 | 107.0 | 13.0 | 85.4 | 19.4 | 17.0 | 6.0 |

Material: Polypropylene.

Dimensions: mm.

Tolerance: +/-0.25mm