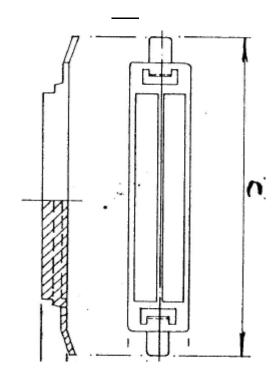

| Part No: | <b>Product:</b> | A     | В    | C     | D    | E    | F    | G    | Н   |
|----------|-----------------|-------|------|-------|------|------|------|------|-----|
| 609-506  | 26 Way          | 51.0  | 42.0 | 51.2  | 13.0 | 29.0 | 19.4 | 17.0 | 6.0 |
| 609-499  | 40 Way          | 76.0  | 67.0 | 76.3  | 13.0 | 54.0 | 19.4 | 17.0 | 6.0 |
| 609-483  | 64 Way          | 107.0 | 98.0 | 107.0 | 13.0 | 85.4 | 19.4 | 17.0 | 6.0 |

Material: Polypropylene.

Dimensions: mm.

Tolerance: +/-0.25mm