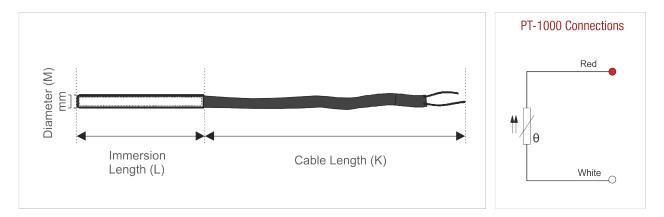

#### **Product Description**

| Standard Bayonet Type PT1000 Thermoresistances Temperature Sensor |  |  |
|-------------------------------------------------------------------|--|--|
| Diameter(M): 6mm                                                  |  |  |
| Immersion Length(L): 50mm                                         |  |  |
| Cable Length(K): 1m                                               |  |  |
| Applications Fields                                               |  |  |
| - Machinery Manufacturing                                         |  |  |
| - Panel Manufacturing                                             |  |  |
| - Production and Test Equipment                                   |  |  |
| - Food, Chemical, Textile Sectors                                 |  |  |
| - Industrial Control Applications                                 |  |  |

| Mechanical Specifications |      |
|---------------------------|------|
| Diameter (M)              | 6mm  |
| Immersion Length (L)      | 50mm |
| Cable Length (K)          | 1m   |

#### **Electrical Connection**