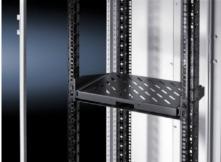

# DK 5501.635 - Component shelf, pull-out, 2 U for one 482.6 mm (19") mounting level

This complete set comprises the pre-configured variant including telescopic slides, moulded handle, flange and locking pins.

#### **Features**

| Model No.            | DK 5501.635                                                                                                                                                                                                                                              |
|----------------------|----------------------------------------------------------------------------------------------------------------------------------------------------------------------------------------------------------------------------------------------------------|
| Product description  | For simple, front installation of wall-mounted or floor-standing enclosures with at least one 482.6 mm (19") mounting level. This complete set includes the pre-configured variant including telescopic slides, moulded handle, flange and locking pins. |
| Benefits             | Simple, tool-free assembly Fully extendible Self-locking                                                                                                                                                                                                 |
| Material             | Sheet steel                                                                                                                                                                                                                                              |
| Surface finish       | Spray-finished                                                                                                                                                                                                                                           |
| Colour               | RAL 9005                                                                                                                                                                                                                                                 |
| Supply includes      | Component shelf, pre-configured Assembly parts                                                                                                                                                                                                           |
| Load capacity static | 250 N                                                                                                                                                                                                                                                    |
| Contact surface      | Width: 430 mm<br>Depth: 300 mm                                                                                                                                                                                                                           |
| Packs of             | 1 pc(s).                                                                                                                                                                                                                                                 |
| Weight/pack          | 3.7 kg                                                                                                                                                                                                                                                   |