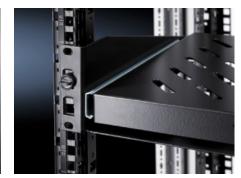

# DK 5501.635 - Component shelf, pull-out, 2 U for one 482.6 mm (19") mounting level

This complete set comprises the pre-configured variant including telescopic slides, moulded handle, flange and locking pins.

#### **Features**

| Model No.            | DK 5501.635                                                                                                                                                                                                                                              |
|----------------------|----------------------------------------------------------------------------------------------------------------------------------------------------------------------------------------------------------------------------------------------------------|
| Product description  | For simple, front installation of wall-mounted or floor-standing enclosures with at least one 482.6 mm (19") mounting level. This complete set includes the pre-configured variant including telescopic slides, moulded handle, flange and locking pins. |
| Benefits             | Simple, tool-free assembly Fully extendible Self-locking                                                                                                                                                                                                 |
| Material             | Sheet steel                                                                                                                                                                                                                                              |
| Surface finish       | Spray-finished                                                                                                                                                                                                                                           |
| Colour               | RAL 9005                                                                                                                                                                                                                                                 |
| Supply includes      | Component shelf, pre-configured Assembly parts                                                                                                                                                                                                           |
| Load capacity static | 250 N                                                                                                                                                                                                                                                    |
| Contact surface      | Width: 430 mm<br>Depth: 300 mm                                                                                                                                                                                                                           |
| Packs of             | 1 pc(s).                                                                                                                                                                                                                                                 |
| Weight/pack          | 3.7 kg                                                                                                                                                                                                                                                   |