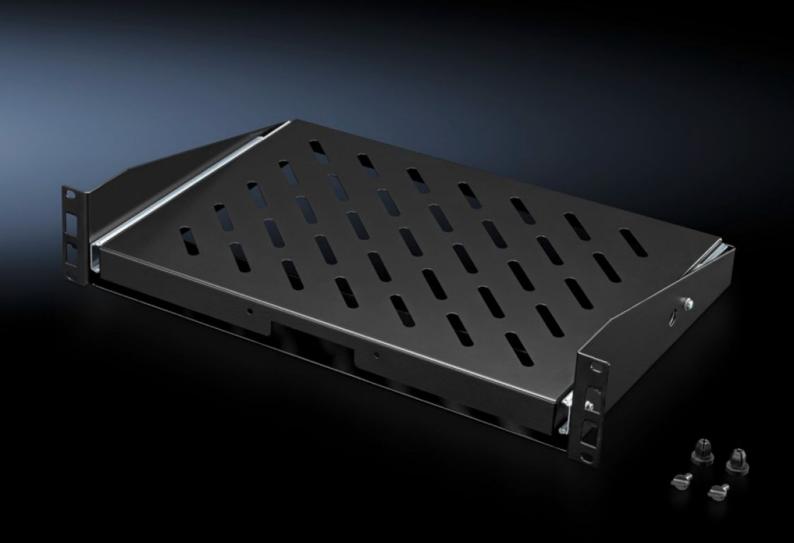

# DK 5501.635 - Component shelf, pull-out, 2 U for one 482.6 mm (19") mounting level

This complete set comprises the pre-configured variant including telescopic slides, moulded handle, flange and locking pins.

#### **Features**

| Model No.            | DK 5501.635                                                                                                                                                                                                                                              |
|----------------------|----------------------------------------------------------------------------------------------------------------------------------------------------------------------------------------------------------------------------------------------------------|
| Product description  | For simple, front installation of wall-mounted or floor-standing enclosures with at least one 482.6 mm (19") mounting level. This complete set includes the pre-configured variant including telescopic slides, moulded handle, flange and locking pins. |
| Benefits             | Simple, tool-free assembly Fully extendible Self-locking                                                                                                                                                                                                 |
| Material             | Sheet steel                                                                                                                                                                                                                                              |
| Surface finish       | Spray-finished                                                                                                                                                                                                                                           |
| Colour               | RAL 9005                                                                                                                                                                                                                                                 |
| Supply includes      | Component shelf, pre-configured Assembly parts                                                                                                                                                                                                           |
| Load capacity static | 250 N                                                                                                                                                                                                                                                    |
| Contact surface      | Width: 430 mm<br>Depth: 300 mm                                                                                                                                                                                                                           |
| Packs of             | 1 pc(s).                                                                                                                                                                                                                                                 |
| Weight/pack          | 3.7 kg                                                                                                                                                                                                                                                   |