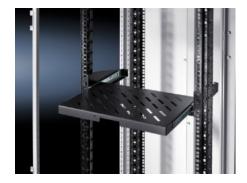

# DK 5501.635 - Component shelf, pull-out, 2 U for one 482.6 mm (19") mounting level

This complete set comprises the pre-configured variant including telescopic slides, moulded handle, flange and locking pins.

#### **Features**

| Model No.            | DK 5501.635                                                                                                                                                                                                                                              |
|----------------------|----------------------------------------------------------------------------------------------------------------------------------------------------------------------------------------------------------------------------------------------------------|
| Product description  | For simple, front installation of wall-mounted or floor-standing enclosures with at least one 482.6 mm (19") mounting level. This complete set includes the pre-configured variant including telescopic slides, moulded handle, flange and locking pins. |
| Benefits             | Simple, tool-free assembly Fully extendible Self-locking                                                                                                                                                                                                 |
| Material             | Sheet steel                                                                                                                                                                                                                                              |
| Surface finish       | Spray-finished                                                                                                                                                                                                                                           |
| Colour               | RAL 9005                                                                                                                                                                                                                                                 |
| Supply includes      | Component shelf, pre-configured Assembly parts                                                                                                                                                                                                           |
| Load capacity static | 250 N                                                                                                                                                                                                                                                    |
| Contact surface      | Width: 430 mm<br>Depth: 300 mm                                                                                                                                                                                                                           |
| Packs of             | 1 pc(s).                                                                                                                                                                                                                                                 |
| Weight/pack          | 3.7 kg                                                                                                                                                                                                                                                   |