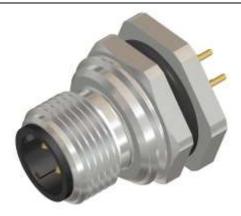

## **RS PRO M12 Male Rear Panel Mount 4 Pin D-Coded Connector**

Part No: 2017219

## **Technical Specifications:**

| Rated Operational Voltage | 250 V               |
|---------------------------|---------------------|
| Current Rating            | 4 A                 |
| Insulation Resistance     | ≥100 MΩ             |
| Temperature Range         | -25° +85°C          |
| Coding                    | D-Coded             |
| Degree of Protection      | IP67                |
| Mounting                  | Rear,M16x1.5 thread |
| Housing Material          | Brass Ni Plated     |
| Contact                   | Cu-Zn               |
| Contact Plating           | Gold Flash          |
| Contact Carrier           | Nylon 66            |
| O-ring                    | Neoprene            |
| Clamp Nut                 | M16 x 1.5           |