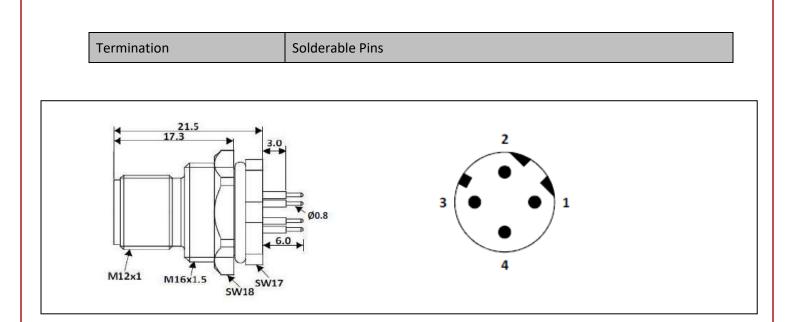

## **Technical Specifications:**

| Rated Operational Voltage | 250 V               |
|---------------------------|---------------------|
| Current Rating            | 4 A                 |
| Insulation Resistance     | ≥100 MΩ             |
| Temperature Range         | -25° +85°C          |
| Coding                    | D-Coded             |
| Degree of Protection      | IP67                |
| Mounting                  | Rear,M16x1.5 thread |
| Housing Material          | Brass Ni Plated     |
| Contact                   | Cu-Zn               |
| Contact Plating           | Gold Flash          |
| Contact Carrier           | Nylon 66            |
| O-ring                    | Neoprene            |
| Clamp Nut                 | M16 x 1.5           |