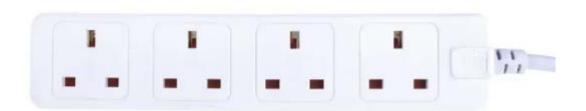

#### **General Specifications**

| Туре              | Socket Strip                                                                                                                                                                                                                                                         |
|-------------------|----------------------------------------------------------------------------------------------------------------------------------------------------------------------------------------------------------------------------------------------------------------------|
| Colour            | White                                                                                                                                                                                                                                                                |
| Number of Sockets | 4                                                                                                                                                                                                                                                                    |
| Surge Protection  | No                                                                                                                                                                                                                                                                   |
| Switchable        | No                                                                                                                                                                                                                                                                   |
| RCD Protected     | No                                                                                                                                                                                                                                                                   |
| Application       | Mobile phone chargers, including those with a USB connectivity, Household entertainment (TVs, satellite boxes, routers etc.), Industrial machines and equipment, Office desks (Monitors, computers, phones), Any electrical device needed to be powered by the mains |