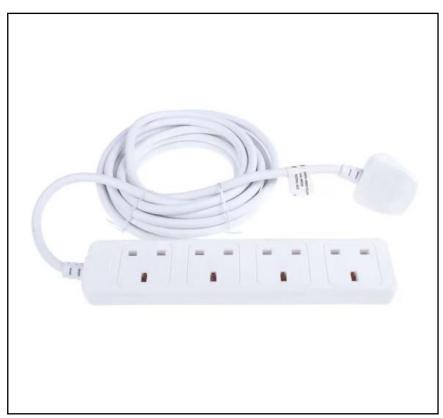

# RS PRO 5m 4 Socket Type G - British Extension Lead, 250 V

RS Stock No.: 849-6165

RS Professionally Approved Products bring to you professional quality parts across all product categories. Our product range has been tested by engineers and provides a comparable quality to the leading brands without paying a premium price.

#### **Product Description**

Brought to you by RS Pro, these convenient and efficient extension sockets are suitable for use in both the home and workplace. With both multiple socket versions available and a 2 m up to 10 m lead, the applications from each extension lead can range from powering TV's and phone chargers. All the way up to powering multiple industrial machines or appliances. All models are highly reliable and excellent quality.

#### **General Specifications**

| Туре              | Socket Strip                                                                                                                                                                                                                                                         |
|-------------------|----------------------------------------------------------------------------------------------------------------------------------------------------------------------------------------------------------------------------------------------------------------------|
| Colour            | White                                                                                                                                                                                                                                                                |
| Number of Sockets | 4                                                                                                                                                                                                                                                                    |
| Surge Protection  | No                                                                                                                                                                                                                                                                   |
| Switchable        | No                                                                                                                                                                                                                                                                   |
| RCD Protected     | No                                                                                                                                                                                                                                                                   |
| Application       | Mobile phone chargers, including those with a USB connectivity, Household entertainment (TVs, satellite boxes, routers etc.), Industrial machines and equipment, Office desks (Monitors, computers, phones), Any electrical device needed to be powered by the mains |

## **Mechanical Specifications**

| Cable Length         | 5m       |
|----------------------|----------|
| Cross Sectional Area | 1.25 mm² |