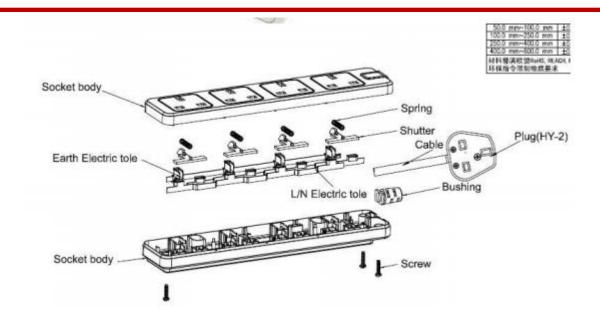

| Type G - British BS1363 |
|--------------------------|-------------------------|
| Socket Type              | Type G - British        |
| Voltage Rating           | 250V                    |
| Current Rating (Unwound) | 13A                     |
| Frequency                | 50/60Hz                 |



## **Mechanical Specifications**

| Cable Length         | 5m       |
|----------------------|----------|
| Cross Sectional Area | 1.25 mm² |

### **Operation Environment Specifications**

| Operating Temperature | 20°C to 100°C  |
|-----------------------|----------------|
| Operating Temperature | -20°C to +80°C |

## Approvals

| Compliance/Certifications | EN61340 |
|---------------------------|---------|
|                           |         |





## Extension Leads & Cable Reels