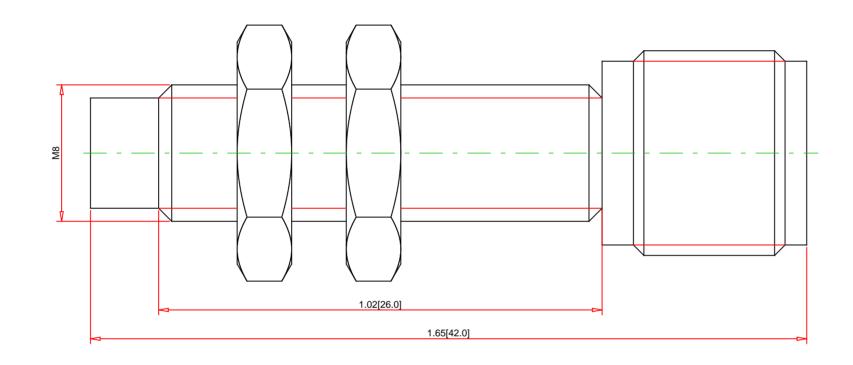

Note:
- Drawings Not To Scale
- Drawings Subject to Change Without Notice
- Dimensions are inches next to [Millimeters]

Part No.:

## XS508B1PAM12

Specification:

Telemecanique Sensors 1875 Founders Drive Dayton, OH 45420-4017 Customer Care Center : 1-800-435-2121 Web: www.tesensors.com

**Technical Information:** 

Detecting Distance:
Circuit Type:
Output Mode:
Volts Type:
Voltage Range:
Max Load: 1.5 mm (0.05 in) PNP NO DC 12-24 VDC 200 mA

Barrel  $\mathsf{mm}$ 

Nickel Plated Brass

Sensor Type:
Description:
Body Style:
Diameter:
Housing Material:
Cable Size:
Connector Type:
Special Features:

M12