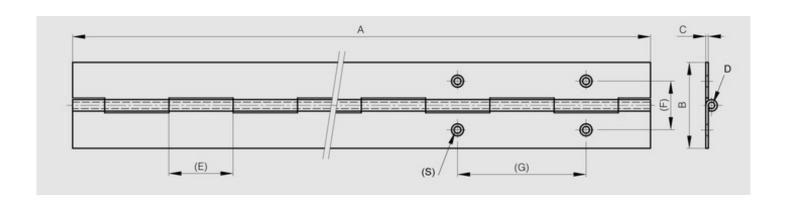

## Rolled knuckle continuous hinge - 30 mm width

Model: 42-1-3580

Opening angle 270°. Other lengths and pin materials are available on request. Specific drilling requirements are also available on request.

WWW.PINET.TM.FR © PINET INDUSTRIE 2014

| Material         | 304 stainless steel |
|------------------|---------------------|
| Finish           | raw                 |
| A (length)       | 2040                |
| B (width)        | 30                  |
| D (pin diameter) | 2                   |
| С                | 0.8                 |
| E                | 15                  |
| Weight (g)       | 510                 |
| Opening angle    | 270                 |
| Note             | undrilled           |
| Material         | stainless steel     |
| Functions        | continuous hinges   |
| Pin material     | stainless steel     |