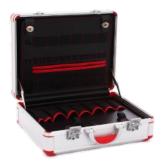

### Interior:

- Variable bottom tray (4 dividers)
- Removable cover board for the bottom tray with loops sections for tools
- Removable tool board in the lid

| Interior Dimensions                      | Weight  | Volume | max. load. |
|------------------------------------------|---------|--------|------------|
| Ca (mm)                                  | ca (kg) | ca (I) | capacity   |
| $L \times W \times h_{bottom} + h_{lid}$ |         |        | (kg)       |
| 445 x 340 x 90 + 60                      | 5       | 22,7   | 25         |