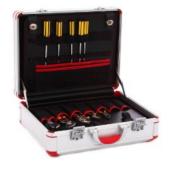

### Interior:

- Variable bottom tray (4 dividers)
- Removable cover board for the bottom tray with loops sections for tools
- Removable tool board in the lid

| Interior Dimensions                      | Weight  | Volume | max. load. |
|------------------------------------------|---------|--------|------------|
| Ca (mm)                                  | ca (kg) | ca (I) | capacity   |
| $L \times W \times h_{bottom} + h_{lid}$ |         |        | (kg)       |
| 445 x 340 x 90 + 60                      | 5       | 22,7   | 25         |