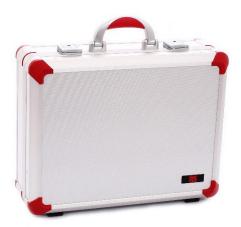

# **Tool Case RS Exclusive**

A case for everyone with a strong character!

RS Stock No: 9212704

#### Case:

- Case body made of hard-wearing material with aluminum profiles and strong plastic corners
- · 2 key locks
- Stylish and comfortable handle provides the necessary comfort when carrying the case