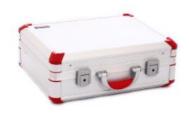

# **Tool Case RS Exclusive**

A case for everyone with a strong character!

RS Stock No: 9212704

#### Case:

- Case body made of hard-wearing material with aluminum profiles and strong plastic corners
- · 2 key locks
- Stylish and comfortable handle provides the necessary comfort when carrying the case