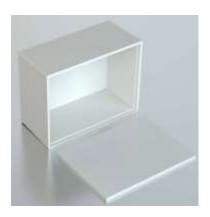

### **Product Details**

Two-part enclosure is made of white ABS. The enclosure provides IP52 rating it is ideal for applications that doesn't require hermetic seal.

## **Features and Benefits**

- Made of ABS
- Available in white color
- Protection against liquids and solid objects: IP52 rating

rspro.com

| Category           | Two-part enclosures    |
|--------------------|------------------------|
| Туре               | Full                   |
| Material           | ABS                    |
| Variant            | Without gasket         |
| Height             | 22.0 mm                |
| Width              | 35.2 mm                |
| Length             | 45.9 mm                |
| Color              | White                  |
| Protection level   | IP52                   |
| Standards Met      | RoHS Compliant         |
| Certificate number | Z/12/001/17, CE/031/18 |