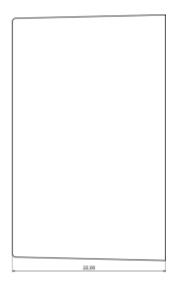

#### Max PCB size

Dashed line shows outline of the mounting boss under PCB board Recommended mounting holes diameter Ø3,5mm All dimensions are given within +/-0,5mm tolerance