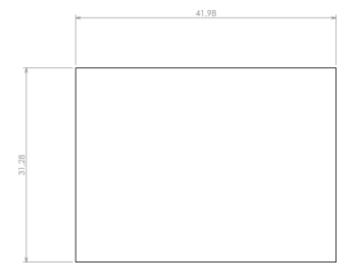

#### Max PCB size

Dashed line shows outline of the mounting boss under PCB board Recommended mounting holes diameter Ø3,5mm All dimensions are given within +/-0,5mm tolerance