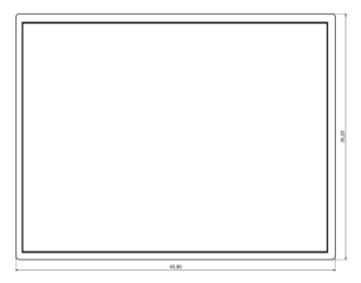

## **Features and Benefits**

- Made of ABS
- Available in white color
- Protection against liquids and solid objects: IP52 rating

rspro.com

| Category           | Two-part enclosures    |
|--------------------|------------------------|
| Туре               | Full                   |
| Material           | ABS                    |
| Variant            | Without gasket         |
| Height             | 22.0 mm                |
| Width              | 35.2 mm                |
| Length             | 45.9 mm                |
| Color              | White                  |
| Protection level   | IP52                   |
| Standards Met      | RoHS Compliant         |
| Certificate number | Z/12/001/17, CE/031/18 |