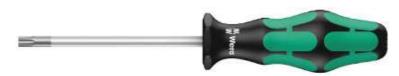

## 367 TORX® HF Screwdriver with holding function for TORX® screws, TX 9 x 60 mm

EAN: 4013288106650 Code: 05028049001

Type: 367 TORX® HF

Size: TX 9x60

High-quality Wera screwdriver for TORX® socket screws. With holding function: Features an optimised geometry of the Torx profile. The wedging forces resulting from the surface pressure between the drive tip and the screw profile mean that the screw is securely held on the tool! Multicomponent Kraftform Plus handle for a high working speed and ergonomic screwdriving without blisters and calluses. Hard materials to ensure rapid hand repositioning without any danger of the skin sticking to the handle. Soft zones ensure high torque transfer. With non-roll feature to prevent any rolling away at the workplace. With screw symbol and tip size identification markings on the handle to make it easier to find the right screwdriver in the tool case or at the workplace.