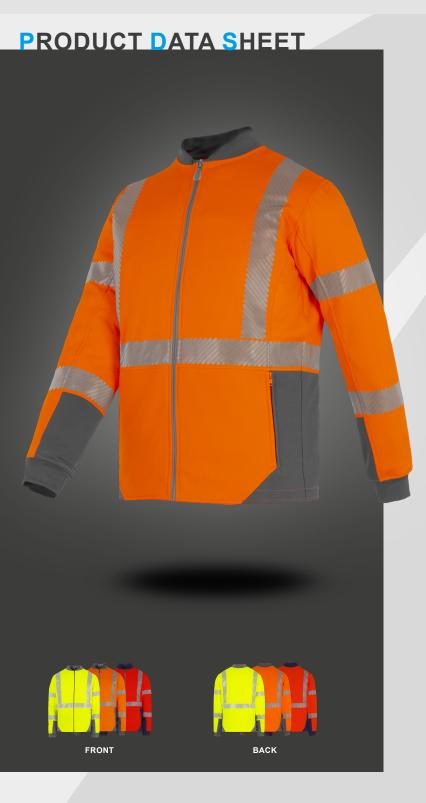

# PRODUCT DESCRIPTION

- Inset sleeves.
- Slim fit.
- Front zip fastening
- Ribbed standup collar.
- Ribbed cuffs.
- Two zip fastening pockets.
- Hem at bottom of sweatshirt.
- Two heat transferred RETHIOTEX<sup>®</sup> 26 250-01 microbeads retroreflective segmented strips of 5 cm over the shoulders.
- One heat transferred RETHIOTEX® 26 250-01 microbeads retroreflective segmented strip of 5 cm around the body.
- Two heat transferred RETHIOTEX® 26 250-01 microbeads retroreflective segmented armbands of 5 cm on each sleeve.

# RODRIGUES

業

EN ISO 20471 (2013) + A1 (2016)

S / M / L / XL / XXL / XXXL

Other size, on demand.