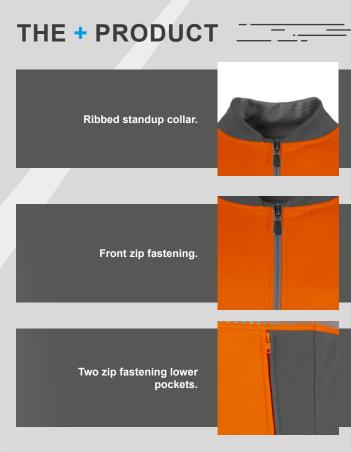

# PRODUCT DESCRIPTION

- Inset sleeves.
- Slim fit.
- Front zip fastening
- Ribbed standup collar.
- Ribbed cuffs.
- Two zip fastening pockets.
- Hem at bottom of sweatshirt.
- Two heat transferred RETHIOTEX<sup>®</sup> 26 250-01 microbeads retroreflective segmented strips of 5 cm over the shoulders.
- One heat transferred RETHIOTEX® 26 250-01 microbeads retroreflective segmented strip of 5 cm around the body.
- Two heat transferred RETHIOTEX® 26 250-01 microbeads retroreflective segmented armbands of 5 cm on each sleeve.