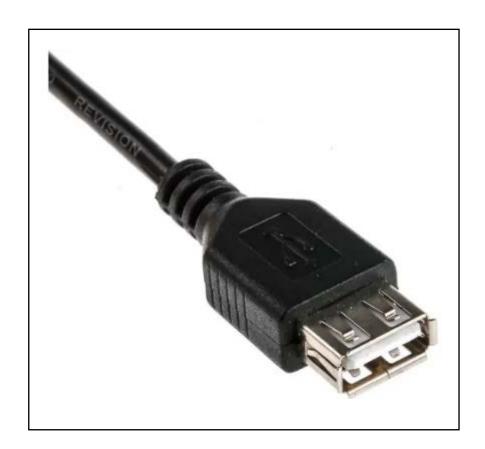

## **Product Description**

This male-to-female USB A to USB A extension cable makes it easy to connect devices over greater distances. The cable features a male USB A connector on one end and a female USB A connector on the other. It's also got USB 2.0 technology for fast transfer speeds.

## **General Specifications**

| USB Type              | USB 2.0        |  |
|-----------------------|----------------|--|
| Connector A           | Male USB A     |  |
| Connector A Type      | USB            |  |
| Connector A Gender    | Male           |  |
| Connector B           | Female USB A   |  |
| Connector B Type      | USB A          |  |
| Connector B Gender    | Female         |  |
| Connector Style       | straight       |  |
| Outer Sheath Material | PVC            |  |
| Sheath Colour         | Black          |  |
| Applications          | Laptop, Phones |  |