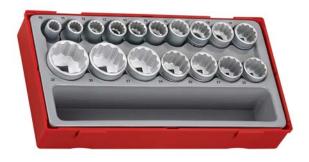

## SOCKET SET 1/2 INCH DRIVE 12 PT 17PCS

Item ID: TT1217

- 17 piece 1/2" drive metric socket set
- Includes all the most commonly used sizes from 10 to 32mm
- Regular 12 point bi-hex sockets
- Teng Tools hip grip design for contact with the flat side of the fastening for reduced damage and use on rounded nuts and
- Chrome vanadium satin finish sockets
- Supplied in the unique Teng Tools TC tray
- Removable lid and dove tail joints
- Use on it's own or as part of the Teng Tools "Get Organised"
- Designed and manufactured to DIN3120/3124 and ISO2725