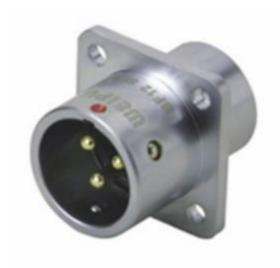

## RS Pro 2, 3, 4 & 5 WAY M12 PUSH-PULL SQUARE FLANGE MALE

## Specifications:

From RS Pro, these push-pull plugs are serious contenders for your application. The convenient push-pull connection, makes it perfect in situations where accidental disconnects occur. That coupled with the IP67 rating, makes sure that this industrial connector excels in harsh environments. When choosing a male connector, this version should really be one you consider.