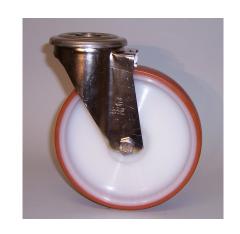

# WHEEL N 125X30/40 PLAIN BORE BOLT HOLE F.12 FORK X20/40

### Wheel series N

Wheels with injected polyurethane coating 58 Sh.D on polyamide 6 center. Available with standard shielded or stainless steel sealed precision ball bearings; standard or stainless steel roller bearings; plain bore.

Plain bore wheel.

### **Castor series INOX20**

Inox20 series, polished stainless steel forks, swivels with double ball races.