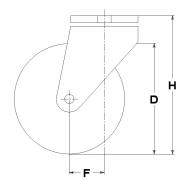

#### **Technical data**

| Wheel diameter       | D | 125 mm   |
|----------------------|---|----------|
| Tyre width           | Е | 30,0 mm  |
| Bore diameter        | d | 15 mm    |
| Weight article       |   | 0,650 kg |
| Hub width            | L | 40 mm    |
| Overall height       | Н | 153 mm   |
| Fixing bolt diameter | g | M10-12   |
| Offset               | F | 40 mm    |
| Fork width           | U | 40 mm    |
| Load Capacity        |   | 150 kg   |